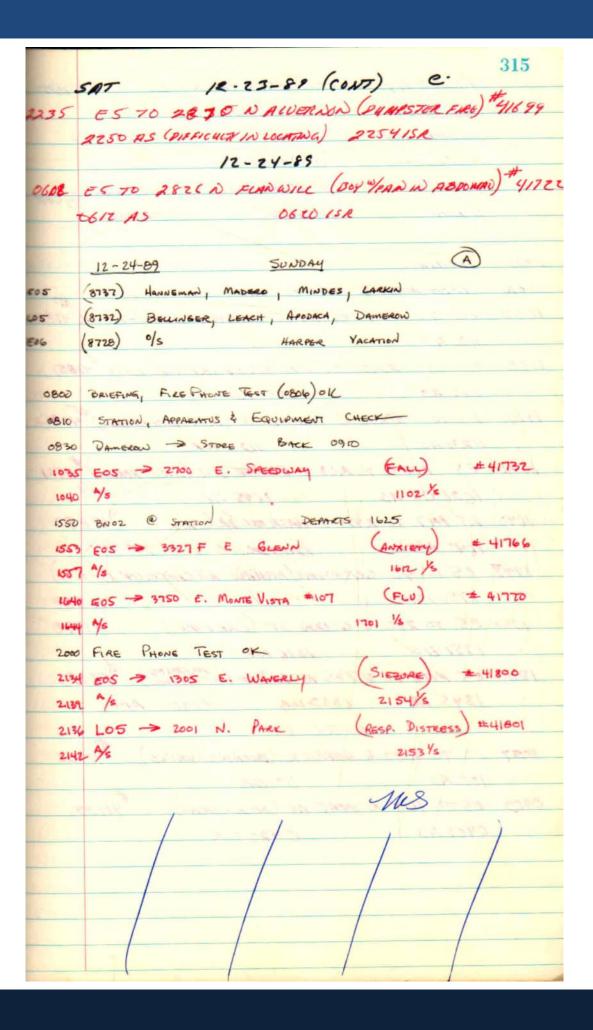

|
|      | PETERSON J. BRADIAN E.D. PES - 8728              |
|      | SORIAND MOCKDEE                                  |
| Op.  | y m. (will position that we don't note           |
| 0800 | DRIGT IN G -                                     |
| 0815 | APPARATUS & STATION MAINT                        |
| 1324 | ES TO 2200 E ECM (SICK MAN) # 41837              |
| 9    | 1327 AS 1336 ISR                                 |
| 1657 | ES TO 2984 & SIERRA VISTA (PUMP SER ARE) #41667  |
| /    | 1704 AS 1722 ISR                                 |
| 1959 | ES TO GRANT Rd ODDGE (MOA. DI INJUNES) THESE     |
|      | 2001 AS 1000 2010 15R 3 CHE TO THE TOTAL         |
|      | (CONT)                                           |
|      |                                                  |



| 316      | MONDAY (CHRISTMAS) 12-25-89 C SHUT               |
|----------|--------------------------------------------------|
| 11/2/11  | ES (8737) LS (8732)                              |
|          | SUTHERCAND HILL 8728-05                          |
|          | NOFS J. WILSON                                   |
| JANE L   | PETERSON NAPIR (SW) QUIERUGA ZIME                |
|          | SOCIANO MOCKEEE L. BROWN                         |
|          |                                                  |
|          | DRIGINA                                          |
| 0810     | ES 70 1451 E. GRANT (INVALIDASSIST-NO IN) 41850  |
| 1053     | 65 70 1451 E. GRANT (INVALID ASSIST-NO IN) 41850 |
|          | 1100 AS                                          |
| 1108     | ES TO 2200 E. ELM