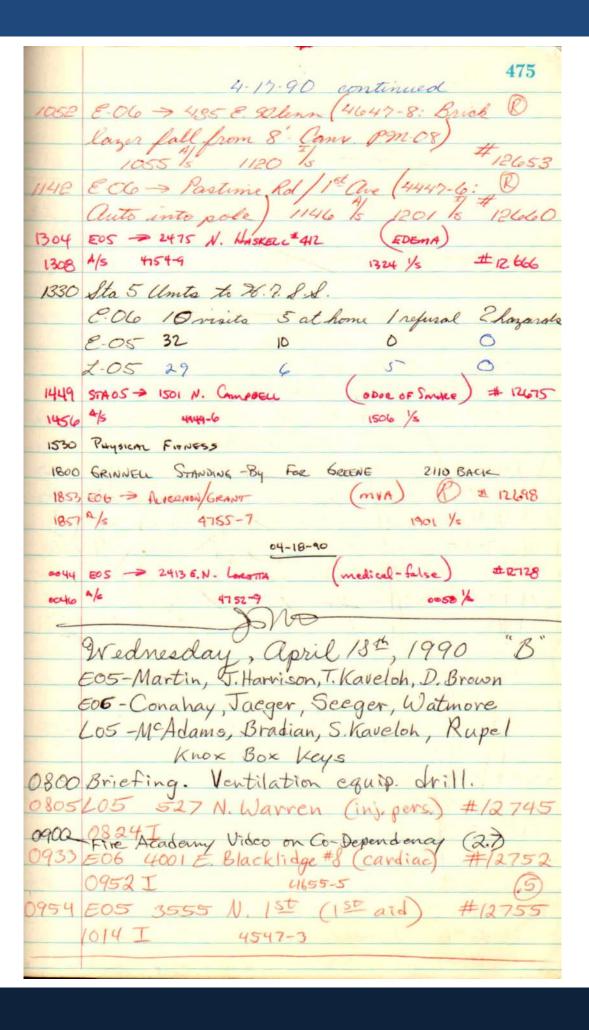

|       | 251                                                                                                                                                                                                                                                                                                                                                                                                                                                                                                                                                                                                                                                                                                                                                                                                                                                                                                                                                                                                                                                                                                                                                                                                                                                                                                                                                                                                                                                                                                                                                                                                                                                                                                                                                                                                                                                                                                                                                                                                                                                                                                                            |
|-------|--------------------------------------------------------------------------------------------------------------------------------------------------------------------------------------------------------------------------------------------------------------------------------------------------------------------------------------------------------------------------------------------------------------------------------------------------------------------------------------------------------------------------------------------------------------------------------------------------------------------------------------------------------------------------------------------------------------------------------------------------------------------------------------------------------------------------------------------------------------------------------------------------------------------------------------------------------------------------------------------------------------------------------------------------------------------------------------------------------------------------------------------------------------------------------------------------------------------------------------------------------------------------------------------------------------------------------------------------------------------------------------------------------------------------------------------------------------------------------------------------------------------------------------------------------------------------------------------------------------------------------------------------------------------------------------------------------------------------------------------------------------------------------------------------------------------------------------------------------------------------------------------------------------------------------------------------------------------------------------------------------------------------------------------------------------------------------------------------------------------------------|
| 2010  | EDS, PM3 GRAN, Dodge 36167                                                                                                                                                                                                                                                                                                                                                                                                                                                                                                                                                                                                                                                                                                                                                                                                                                                                                                                                                                                                                                                                                                                                                                                                                                                                                                                                                                                                                                                                                                                                                                                                                                                                                                                                                                                                                                                                                                                                                                                                                                                                                                     |
| 0128  | ISR BAIK 0131 76                                                                                                                                                                                                                                                                                                                                                                                                                                                                                                                                                                                                                                                                                                                                                                                                                                                                                                                                                                                                                                                                                                                                                                                                                                                                                                                                                                                                                                                                                                                                                                                                                                                                                                                                                                                                                                                                                                                                                                                                                                                                                                               |
| 2523  | 805, PM7 3232 E. 1 36174                                                                                                                                                                                                                                                                                                                                                                                                                                                                                                                                                                                                                                                                                                                                                                                                                                                                                                                                                                                                                                                                                                                                                                                                                                                                                                                                                                                                                                                                                                                                                                                                                                                                                                                                                                                                                                                                                                                                                                                                                                                                                                       |
| = 358 | ISR BACK 0401 32                                                                                                                                                                                                                                                                                                                                                                                                                                                                                                                                                                                                                                                                                                                                                                                                                                                                                                                                                                                                                                                                                                                                                                                                                                                                                                                                                                                                                                                                                                                                                                                                                                                                                                                                                                                                                                                                                                                                                                                                                                                                                                               |
|       | Mary Control of the C |
|       | The state of the s |
|       | 11-07-89 TUESDAY                                                                                                                                                                                                                                                                                                                                                                                                                                                                                                                                                                                                                                                                                                                                                                                                                                                                                                                                                                                                                                                                                                                                                                                                                                                                                                                                                                                                                                                                                                                                                                                                                                                                                                                                                                                                                                                                                                                                                                                                                                                                                                               |
| 105   | (8737) HANNEMAN, HARRER, DAMEROW, LARKIN                                                                                                                                                                                                                                                                                                                                                                                                                                                                                                                                                                                                                                                                                                                                                                                                                                                                                                                                                                                                                                                                                                                                                                                                                                                                                                                                                                                                                                                                                                                                                                                                                                                                                                                                                                                                                                                                                                                                                                                                                                                                                       |
| 65    | (8732) BELLINGER, LEACH, APODACA, MINDES                                                                                                                                                                                                                                                                                                                                                                                                                                                                                                                                                                                                                                                                                                                                                                                                                                                                                                                                                                                                                                                                                                                                                                                                                                                                                                                                                                                                                                                                                                                                                                                                                                                                                                                                                                                                                                                                                                                                                                                                                                                                                       |
| E06   | (8728) 0/s                                                                                                                                                                                                                                                                                                                                                                                                                                                                                                                                                                                                                                                                                                                                                                                                                                                                                                                                                                                                                                                                                                                                                                                                                                                                                                                                                                                                                                                                                                                                                                                                                                                                                                                                                                                                                                                                                                                                                                                                                                                                                                                     |
|       | an comment of the second                                                                                                                                                                                                                                                                                                                                                                                                                                                                                                                                                                                                                                                                                                                                                                                                                                                                                                                                                                                                                                                                                                                                                                                                                                                                                                                                                                                                                                                                                                                                                                                                                                                                                                                                                                                                                                                                                                                                                                                                                                                                                                       |
| 9110  | E05 → 4001 € BLACKLIDGE #27 (CARDIAC?) #36182                                                                                                                                                                                                                                                                                                                                                                                                                                                                                                                                                                                                                                                                                                                                                                                                                                                                                                                                                                                                                                                                                                                                                                                                                                                                                                                                                                                                                                                                                                                                                                                                                                                                                                                                                                                                                                                                                                                                                                                                                                                                                  |
| 0721  | AS 0735 1/s                                                                                                                                                                                                                                                                                                                                                                                                                                                                                                                                                                                                                                                                                                                                                                                                                                                                                                                                                                                                                                                                                                                                                                                                                                                                                                                                                                                                                                                                                                                                                                                                                                                                                                                                                                                                                                                                                                                                                                                                                                                                                                                    |
| 0754  | EOS -> DODGE / SPEEDWAY (MVA) #36187                                                                                                                                                                                                                                                                                                                                                                                                                                                                                                                                                                                                                                                                                                                                                                                                                                                                                                                                                                                                                                                                                                                                                                                                                                                                                                                                                                                                                                                                                                                                                                                                                                                                                                                                                                                                                                                                                                                                                                                                                                                                                           |
| 0758  | N/S 0804 1/S                                                                                                                                                                                                                                                                                                                                                                                                                                                                                                                                                                                                                                                                                                                                                                                                                                                                                                                                                                                                                                                                                                                                                                                                                                                                                                                                                                                                                                                                                                                                                                                                                                                                                                                                                                                                                                                                                                                                                                                                                                                                                                                   |
| 0811  | EOS -> 2550 N. DODGE # 102B (ANGINA) # 36190                                                                                                                                                                                                                                                                                                                                                                                                                                                                                                                                                                                                                                                                                                                                                                                                                                                                                                                                                                                                                                                                                                                                                                                                                                                                                                                                                                                                                                                                                                                                                                                                                                                                                                                                                                                                                                                                                                                                                                                                                                                                                   |
| 0814  | 4/s 0827 1/s PMOT -> EDH                                                                                                                                                                                                                                                                                                                                                                                                                                                                                                                                                                                                                                                                                                                                                                                                                                                                                                                                                                                                                                                                                                                                                                                                                                                                                                                                                                                                                                                                                                                                                                                                                                                                                                                                                                                                                                                                                                                                                                                                                                                                                                       |
| 0830  | LOS - 1127 6. NOOTH CAMPER BID 20 (ALAEM) # 36194                                                                                                                                                                                                                                                                                                                                                                                                                                                                                                                                                                                                                                                                                                                                                                                                                                                                                                                                                                                                                                                                                                                                                                                                                                                                                                                                                                                                                                                                                                                                                                                                                                                                                                                                                                                                                                                                                                                                                                                                                                                                              |
| 0836  | CANX BY E03                                                                                                                                                                                                                                                                                                                                                                                                                                                                                                                                                                                                                                                                                                                                                                                                                                                                                                                                                                                                                                                                                                                                                                                                                                                                                                                                                                                                                                                                                                                                                                                                                                                                                                                                                                                                                                                                                                                                                                                                                                                                                                                    |
| 0845  | BRIEFING                                                                                                                                                                                                                                                                                                                                                                                                                                                                                                                                                                                                                                                                                                                                                                                                                                                                                                                                                                                                                                                                                                                                                                                                                                                                                                                                                                                                                                                                                                                                                                                                                                                                                                                                                                                                                                                                                                                                                                                                                                                                                                                       |
| 0900  | STATION, APPARATUS & EQUIPMENT                                                                                                                                                                                                                                                                                                                                                                                                                                                                                                                                                                                                                                                                                                                                                                                                                                                                                                                                                                                                                                                                                                                                                                                                                                                                                                                                                                                                                                                                                                                                                                                                                                                                                                                                                                                                                                                                                                                                                                                                                                                                                                 |
| 0915  | DAMERON -> STORE                                                                                                                                                                                                                                                                                                                                                                                                                                                                                                                                                                                                                                                                                                                                                                                                                                                                                                                                                                                                                                                                                                                                                                                                                                                                                                                                                                                                                                                                                                                                                                                                                                                                                                                                                                                                                                                                                                                                                                                                                                                                                                               |
| 0930  | RAGS COUNTED SET OUT                                                                                                                                                                                                                                                                                                                                                                                                                                                                                                                                                                                                                                                                                                                                                                                                                                                                                                                                                                                                                                                                                                                                                                                                                                                                                                                                                                                                                                                                                                                                                                                                                                                                                                                                                                                                                                                                                                                                                                                                                                                                                                           |
| 1010  | PUBLIC BUILDINGS TORNS ON APPARATUS FLOOR HEATERS                                                                                                                                                                                                                                                                                                                                                                                                                                                                                                                                                                                                                                                                                                                                                                                                                                                                                                                                                                                                                                                                                                                                                                                                                                                                                                                                                                                                                                                                                                                                                                                                                                                                                                                                                                                                                                                                                                                                                                                                                                                                              |
|       | LOS > HYDEAUT TESTING (6) BACK 1140                                                                                                                                                                                                                                                                                                                                                                                                                                                                                                                                                                                                                                                                                                                                                                                                                                                                                                                                                                                                                                                                                                                                                                                                                                                                                                                                                                                                                                                                                                                                                                                                                                                                                                                                                                                                                                                                                                                                                                                                                                                                                            |
|       | EOS CLASS DEILL SALVAGE GUERS                                                                                                                                                                                                                                                                                                                                                                                                                                                                                                                                                                                                                                                                                                                                                                                                                                                                                                                                                                                                                                                                                                                                                                                                                                                                                                                                                                                                                                                                                                                                                                                                                                                                                                                                                                                                                                                                                                                                                                                                                                                                                                  |
| 1054  | EOS - 2851 N. CHERRY (INVALID ASSIST) # 36207                                                                                                                                                                                                                                                                                                                                                                                                                                                                                                                                                                                                                                                                                                                                                                                                                                                                                                                                                                                                                                                                                                                                                                                                                                                                                                                                                                                                                                                                                                                                                                                                                                                                                                                                                                                                                                                                                                                                                                                                                                                                                  |
| not   | AS 1103 1/s                                                                                                                                                                                                                                                                                                                                                                                                                                                                                                                                                                                                                                                                                                                                                                                                                                                                                                                                                                                                                                                                                                                                                                                                                                                                                                                                                                                                                                                                                                                                                                                                                                                                                                                                                                                                                                                                                                                                                                                                                                                                                                                    |
| 1053  | LOS -> 2824 N. W.NSTEL # 36206                                                                                                                                                                                                                                                                                                                                                                                                                                                                                                                                                                                                                                                                                                                                                                                                                                                                                                                                                                                                                                                                                                                                                                                                                                                                                                                                                                                                                                                                                                                                                                                                                                                                                                                                                                                                                                                                                                                                                                                                                                                                                                 |
| 10.58 | Ms 1109 1/s                                                                                                                                                                                                                                                                                                                                                                                                                                                                                                                                                                                                                                                                                                                                                                                                                                                                                                                                                                                                                                                                                                                                                                                                                                                                                                                                                                                                                                                                                                                                                                                                                                                                                                                                                                                                                                                                                                                                                                                                                                                                                                                    |
| 1225  | LARKIN - VOTE BACK 1320                                                                                                                                                                                                                                                                                                                                                                                                                                                                                                                                                                                                                                                                                                                                                                                                                                                                                                                                                                                                                                                                                                                                                                                                                                                                                                                                                                                                                                                                                                                                                                                                                                                                                                                                                                                                                                                                                                                                                                                                                                                                                                        |
| 4     | Public Blogs working on furnace intrared switches                                                                                                                                                                                                                                                                                                                                                                                                                                                                                                                                                                                                                                                                                                                                                                                                                                                                                                                                                                                                                                                                                                                                                                                                                                                                                                                                                                                                                                                                                                                                                                                                                                                                                                                                                                                                                                                                                                                                                                                                                                                                              |
|       | FOR APPRACTUS Doors - Placed on order                                                                                                                                                                                                                                                                                                                                                                                                                                                                                                                                                                                                                                                                                                                                                                                                                                                                                                                                                                                                                                                                                                                                                                                                                                                                                                                                                                                                                                                                                                                                                                                                                                                                                                                                                                                                                                                                                                                                                                                                                                                                                          |
|       |                                                                                                                                                                                                                                                                                                                                                                                                                                                                                                                                                                                                                                                                                                                                                                                                                                                                                                                                                                                                                                                                                                                                                                                                                                                                                                                                                                                                                                                                                                                                                                                                                                                                                                                                                                                                                                                                                                                                                                                                                                                                                                                                |