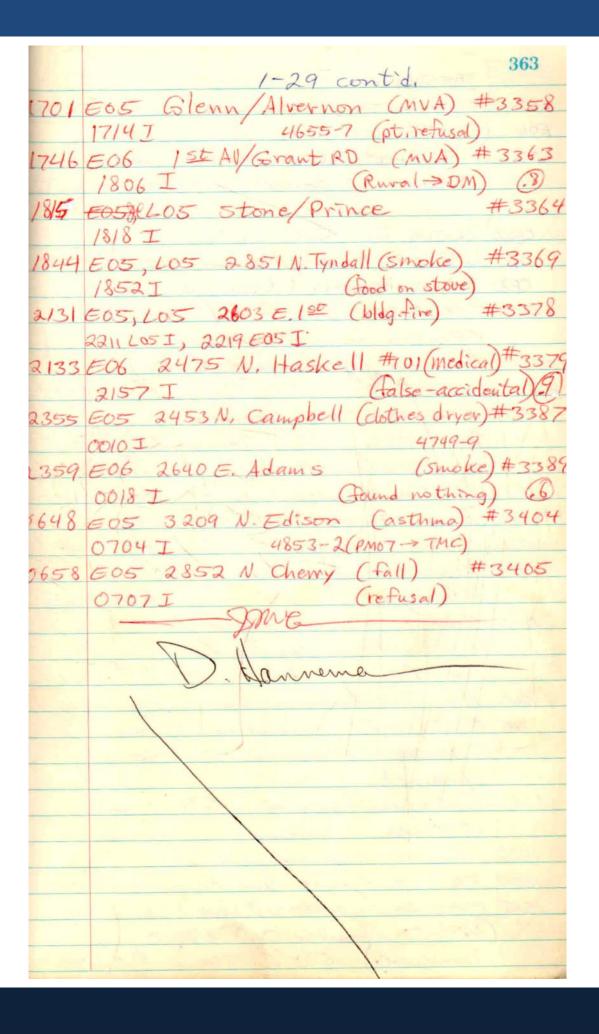

|       | 251                                                                                                                                                                                                                                                                                                                                                                                                                                                                                                                                                                                                                                                                                                                                                                                                                                                                                                                                                                                                                                                                                                                                                                                                                                                                                                                                                                                                                                                                                                                                                                                                                                                                                                                                                                                                                                                                                                                                                                                                                                                                                                                            |
|-------|--------------------------------------------------------------------------------------------------------------------------------------------------------------------------------------------------------------------------------------------------------------------------------------------------------------------------------------------------------------------------------------------------------------------------------------------------------------------------------------------------------------------------------------------------------------------------------------------------------------------------------------------------------------------------------------------------------------------------------------------------------------------------------------------------------------------------------------------------------------------------------------------------------------------------------------------------------------------------------------------------------------------------------------------------------------------------------------------------------------------------------------------------------------------------------------------------------------------------------------------------------------------------------------------------------------------------------------------------------------------------------------------------------------------------------------------------------------------------------------------------------------------------------------------------------------------------------------------------------------------------------------------------------------------------------------------------------------------------------------------------------------------------------------------------------------------------------------------------------------------------------------------------------------------------------------------------------------------------------------------------------------------------------------------------------------------------------------------------------------------------------|
| 2010  | EDS, PM3 GRAN, Dodge 36167                                                                                                                                                                                                                                                                                                                                                                                                                                                                                                                                                                                                                                                                                                                                                                                                                                                                                                                                                                                                                                                                                                                                                                                                                                                                                                                                                                                                                                                                                                                                                                                                                                                                                                                                                                                                                                                                                                                                                                                                                                                                                                     |
| 0128  | ISR BAIK 0131 76                                                                                                                                                                                                                                                                                                                                                                                                                                                                                                                                                                                                                                                                                                                                                                                                                                                                                                                                                                                                                                                                                                                                                                                                                                                                                                                                                                                                                                                                                                                                                                                                                                                                                                                                                                                                                                                                                                                                                                                                                                                                                                               |
| 2523  | 805, PM7 3232 E. 1 36174                                                                                                                                                                                                                                                                                                                                                                                                                                                                                                                                                                                                                                                                                                                                                                                                                                                                                                                                                                                                                                                                                                                                                                                                                                                                                                                                                                                                                                                                                                                                                                                                                                                                                                                                                                                                                                                                                                                                                                                                                                                                                                       |
| = 358 | ISR BACK 0401 32                                                                                                                                                                                                                                                                                                                                                                                                                                                                                                                                                                                                                                                                                                                                                                                                                                                                                                                                                                                                                                                                                                                                                                                                                                                                                                                                                                                                                                                                                                                                                                                                                                                                                                                                                                                                                                                                                                                                                                                                                                                                                                               |
|       | Mary Control of the C |
|       | The state of the s |
|       | 11-07-89 TUESDAY                                                                                                                                                                                                                                                                                                                                                                                                                                                                                                                                                                                                                                                                                                                                                                                                                                                                                                                                                                                                                                                                                                                                                                                                                                                                                                                                                                                                                                                                                                                                                                                                                                                                                                                                                                                                                                                                                                                                                                                                                                                                                                               |
| 105   | (8737) HANNEMAN, HARRER, DAMEROW, LARKIN                                                                                                                                                                                                                                                                                                                                                                                                                                                                                                                                                                                                                                                                                                                                                                                                                                                                                                                                                                                                                                                                                                                                                                                                                                                                                                                                                                                                                                                                                                                                                                                                                                                                                                                                                                                                                                                                                                                                                                                                                                                                                       |
| 65    | (8732) BELLINGER, LEACH, APODACA, MINDES                                                                                                                                                                                                                                                                                                                                                                                                                                                                                                                                                                                                                                                                                                                                                                                                                                                                                                                                                                                                                                                                                                                                                                                                                                                                                                                                                                                                                                                                                                                                                                                                                                                                                                                                                                                                                                                                                                                                                                                                                                                                                       |
| E06   | (8728) 0/s                                                                                                                                                                                                                                                                                                                                                                                                                                                                                                                                                                                                                                                                                                                                                                                                                                                                                                                                                                                                                                                                                                                                                                                                                                                                                                                                                                                                                                                                                                                                                                                                                                                                                                                                                                                                                                                                                                                                                                                                                                                                                                                     |
|       | an comment of the second                                                                                                                                                                                                                                                                                                                                                                                                                                                                                                                                                                                                                                                                                                                                                                                                                                                                                                                                                                                                                                                                                                                                                                                                                                                                                                                                                                                                                                                                                                                                                                                                                                                                                                                                                                                                                                                                                                                                                                                                                                                                                                       |
| 9110  | E05 → 4001 € BLACKLIDGE #27 (CARDIAC?) #36182                                                                                                                                                                                                                                                                                                                                                                                                                                                                                                                                                                                                                                                                                                                                                                                                                                                                                                                                                                                                                                                                                                                                                                                                                                                                                                                                                                                                                                                                                                                                                                                                                                                                                                                                                                                                                                                                                                                                                                                                                                                                                  |
| 0721  | AS 0735 1/s                                                                                                                                                                                                                                                                                                                                                                                                                                                                                                                                                                                                                                                                                                                                                                                                                                                                                                                                                                                                                                                                                                                                                                                                                                                                                                                                                                                                                                                                                                                                                                                                                                                                                                                                                                                                                                                                                                                                                                                                                                                                                                                    |
| 0754  | EOS -> DODGE / SPEEDWAY (MVA) #36187                                                                                                                                                                                                                                                                                                                                                                                                                                                                                                                                                                                                                                                                                                                                                                                                                                                                                                                                                                                                                                                                                                                                                                                                                                                                                                                                                                                                                                                                                                                                                                                                                                                                                                                                                                                                                                                                                                                                                                                                                                                                                           |
| 0758  | N/S 0804 1/S                                                                                                                                                                                                                                                                                                                                                                                                                                                                                                                                                                                                                                                                                                                                                                                                                                                                                                                                                                                                                                                                                                                                                                                                                                                                                                                                                                                                                                                                                                                                                                                                                                                                                                                                                                                                                                                                                                                                                                                                                                                                                                                   |
| 0811  | EOS -> 2550 N. DODGE # 102B (ANGINA) # 36190                                                                                                                                                                                                                                                                                                                                                                                                                                                                                                                                                                                                                                                                                                                                                                                                                                                                                                                                                                                                                                                                                                                                                                                                                                                                                                                                                                                                                                                                                                                                                                                                                                                                                                                                                                                                                                                                                                                                                                                                                                                                                   |
| 0814  | 4/s 0827 1/s PMOT -> EDH                                                                                                                                                                                                                                                                                                                                                                                                                                                                                                                                                                                                                                                                                                                                                                                                                                                                                                                                                                                                                                                                                                                                                                                                                                                                                                                                                                                                                                                                                                                                                                                                                                                                                                                                                                                                                                                                                                                                                                                                                                                                                                       |
| 0830  | LOS - 1127 6. NOOTH CAMPER BID 20 (ALAEM) # 36194                                                                                                                                                                                                                                                                                                                                                                                                                                                                                                                                                                                                                                                                                                                                                                                                                                                                                                                                                                                                                                                                                                                                                                                                                                                                                                                                                                                                                                                                                                                                                                                                                                                                                                                                                                                                                                                                                                                                                                                                                                                                              |
| 0836  | CANX BY E03                                                                                                                                                                                                                                                                                                                                                                                                                                                                                                                                                                                                                                                                                                                                                                                                                                                                                                                                                                                                                                                                                                                                                                                                                                                                                                                                                                                                                                                                                                                                                                                                                                                                                                                                                                                                                                                                                                                                                                                                                                                                                                                    |
| 0845  | BRIEFING                                                                                                                                                                                                                                                                                                                                                                                                                                                                                                                                                                                                                                                                                                                                                                                                                                                                                                                                                                                                                                                                                                                                                                                                                                                                                                                                                                                                                                                                                                                                                                                                                                                                                                                                                                                                                                                                                                                                                                                                                                                                                                                       |
| 0900  | STATION, APPARATUS & EQUIPMENT                                                                                                                                                                                                                                                                                                                                                                                                                                                                                                                                                                                                                                                                                                                                                                                                                                                                                                                                                                                                                                                                                                                                                                                                                                                                                                                                                                                                                                                                                                                                                                                                                                                                                                                                                                                                                                                                                                                                                                                                                                                                                                 |
| 0915  | DAMERON -> STORE                                                                                                                                                                                                                                                                                                                                                                                                                                                                                                                                                                                                                                                                                                                                                                                                                                                                                                                                                                                                                                                                                                                                                                                                                                                                                                                                                                                                                                                                                                                                                                                                                                                                                                                                                                                                                                                                                                                                                                                                                                                                                                               |
| 0930  | RAGS COUNTED SET OUT                                                                                                                                                                                                                                                                                                                                                                                                                                                                                                                                                                                                                                                                                                                                                                                                                                                                                                                                                                                                                                                                                                                                                                                                                                                                                                                                                                                                                                                                                                                                                                                                                                                                                                                                                                                                                                                                                                                                                                                                                                                                                                           |
| 1010  | PUBLIC BUILDINGS TORNS ON APPARATUS FLOOR HEATERS                                                                                                                                                                                                                                                                                                                                                                                                                                                                                                                                                                                                                                                                                                                                                                                                                                                                                                                                                                                                                                                                                                                                                                                                                                                                                                                                                                                                                                                                                                                                                                                                                                                                                                                                                                                                                                                                                                                                                                                                                                                                              |
|       | LOS > HYDEAUT TESTING (6) BACK 1140                                                                                                                                                                                                                                                                                                                                                                                                                                                                                                                                                                                                                                                                                                                                                                                                                                                                                                                                                                                                                                                                                                                                                                                                                                                                                                                                                                                                                                                                                                                                                                                                                                                                                                                                                                                                                                                                                                                                                                                                                                                                                            |
|       | EOS CLASS DEILL SALVAGE GUERS                                                                                                                                                                                                                                                                                                                                                                                                                                                                                                                                                                                                                                                                                                                                                                                                                                                                                                                                                                                                                                                                                                                                                                                                                                                                                                                                                                                                                                                                                                                                                                                                                                                                                                                                                                                                                                                                                                                                                                                                                                                                                                  |
| 1054  | EOS - 2851 N. CHERRY (INVALID ASSIST) # 36207                                                                                                                                                                                                                                                                                                                                                                                                                                                                                                                                                                                                                                                                                                                                                                                                                                                                                                                                                                                                                                                                                                                                                                                                                                                                                                                                                                                                                                                                                                                                                                                                                                                                                                                                                                                                                                                                                                                                                                                                                                                                                  |
| not   | AS 1103 1/s                                                                                                                                                                                                                                                                                                                                                                                                                                                                                                                                                                                                                                                                                                                                                                                                                                                                                                                                                                                                                                                                                                                                                                                                                                                                                                                                                                                                                                                                                                                                                                                                                                                                                                                                                                                                                                                                                                                                                                                                                                                                                                                    |
| 1053  | LOS -> 2824 N. W.NSTEL # 36206                                                                                                                                                                                                                                                                                                                                                                                                                                                                                                                                                                                                                                                                                                                                                                                                                                                                                                                                                                                                                                                                                                                                                                                                                                                                                                                                                                                                                                                                                                                                                                                                                                                                                                                                                                                                                                                                                                                                                                                                                                                                                                 |
| 10.58 | Ms 1109 1/s                                                                                                                                                                                                                                                                                                                                                                                                                                                                                                                                                                                                                                                                                                                                                                                                                                                                                                                                                                                                                                                                                                                                                                                                                                                                                                                                                                                                                                                                                                                                                                                                                                                                                                                                                                                                                                                                                                                                                                                                                                                                                                                    |
| 1225  | LARKIN - VOTE BACK 1320                                                                                                                                                                                                                                                                                                                                                                                                                                                                                                                                                                                                                                                                                                                                                                                                                                                                                                                                                                                                                                                                                                                                                                                                                                                                                                                                                                                                                                                                                                                                                                                                                                                                                                                                                                                                                                                                                                                                                                                                                                                                                                        |
| 4     | Public Blogs working on furnace intrared switches                                                                                                                                                                                                                                                                                                                                                                                                                                                                                                                                                                                                                                                                                                                                                                                                                                                                                                                                                                                                                                                                                                                                                                                                                                                                                                                                                                                                                                                                                                                                                                                                                                                                                                                                                                                                                                                                                                                                                                                                                                                                              |
|       | FOR APPRACTUS Doors - Placed on order                                                                                                                                                                                                                                                                                                                                                                                                                                                                                                                                                                                                                                                                                                                                                                                                                                                                                                                                                                                                                                                                                                                                                                                                                                                                                                                                                                                                                                                                                                                                                                                                                                                                                                                                                                                                                                                                                                                                                                                                                                                                                          |
|       |                                                                                                                                                                                                                                                                                                                                                                                                                                                                                                                                                                                                                                                                                                                                                                                                                                                                                                                                                                                                                                                                                                                                                                                                                                                                                                                                                                                                                                                                                                                                                                                                                                                                                                                                                                                                                                                                                                                                                                                                                                                                                                                                |