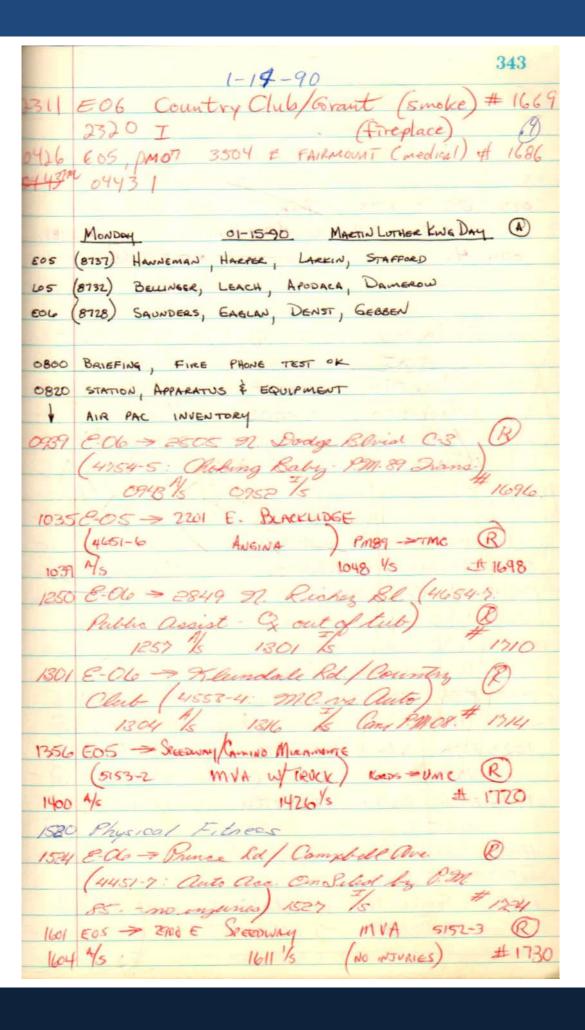

|





| 1-16-90 cont'd.                                  | 345                                   |
|--------------------------------------------------|---------------------------------------|
| 1255 Maintenance here to take We                 | orthington                            |
| compressor to 7.                                 | V                                     |
| 1320 FO6 got fuel, then to sta, 7                | \ \ \ \ \ \ \ \ \ \ \ \ \ \ \ \ \ \ \ |
| 1351 85 2219 N. Chrysler (house                  | e)#/828                               |
| 1403 E06 I, 1426 L05 I, 1458 E05 I               |                                       |
| 1432 LOS 150 W. Congress                         | #/833                                 |
| 1436 I                                           |