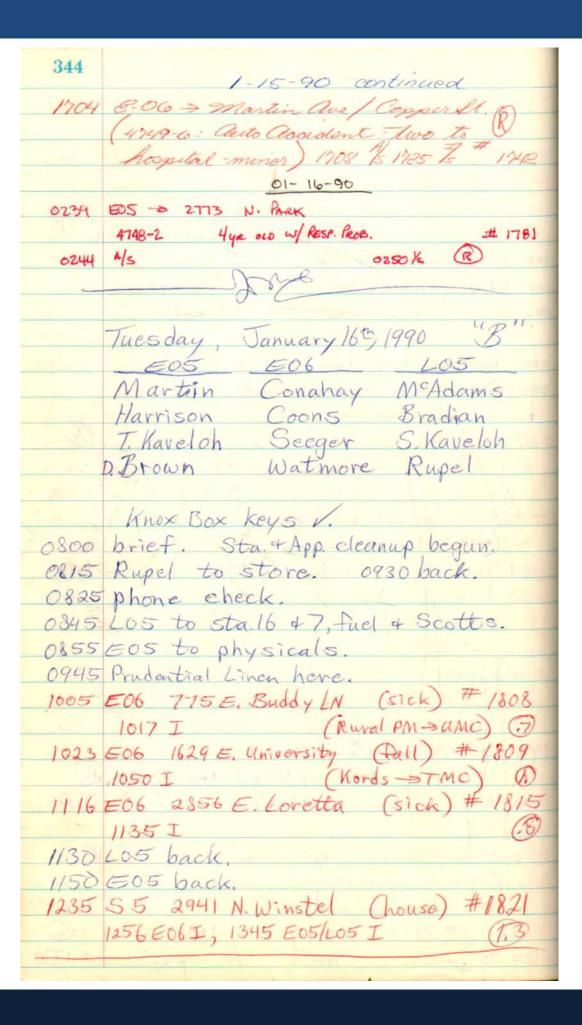

|





| 1-16-90 cont'd.                                  | 345                                   |
|--------------------------------------------------|---------------------------------------|
| 1255 Maintenance here to take We                 | orthington                            |
| compressor to 7.                                 | V                                     |
| 1320 FO6 got fuel, then to sta, 7                | \ \ \ \ \ \ \ \ \ \ \ \ \ \ \ \ \ \ \ |
| 1351 85 2219 N. Chrysler (house                  | e)#/828                               |
| 1403 E06 I, 1426 L05 I, 1458 E05 I               |                                       |
| 1432 LOS 150 W. Congress                         | #/833                                 |
| 1436 I                                           | #