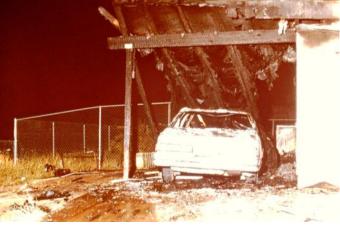

# Tucson Fire Department Training Academy—Scrapbook Incidents



### **Included in this Training Academy Scrap Book**

Inside Views—A &S Furniture Office **Hills Brothers Interior Fire Scenes Construction Fire** Vista House Fire **I10//Grant Fatality Allied Trailer Supply Fire—B Shift Car Into House at Harrison & Broadway Railroad Car Steel Shift Rescue Trailer Fire Unknown Fire Shots Slides by T. Dore Dew Drop Inn Unknown Incident** 

Unknown Incident 2, Mid 1980's

### Inside Views—A &S Furniture Office









### Inside Views—A &S Furniture Office











### Inside Views—A &S Furniture Office











#### **Hills Brothers**









































































































#### Vista House Fire





Mike Moran





Mike Moran & Unknown





#### Vista House Fire



Bruce Lynn







Marty Crawley, Rick Monje, Unknown



Frank Mulvaney, Pete Jorgensen, Rich Shelton



















































### Allied Trailer Supply Fire—B Shift











### Allied Trailer Supply Fire—B Shift











#### Allied Trailer Supply Fire—B Shift









































































































### Car Into House at Harrison & Broadway





























































































#### **Trailer Fire**











#### **Trailer Fire**











Think this is a arson investigator is a cop