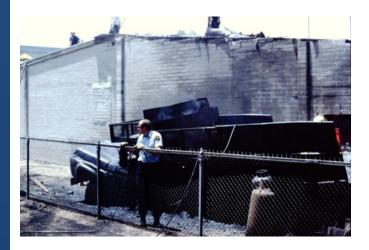

ich Shelton



















































### Allied Trailer Supply Fire—B Shift











### Allied Trailer Supply Fire—B Shift











#### Allied Trailer Supply Fire—B Shift









































































































### Car Into House at Harrison & Broadway





























































































#### **Trailer Fire**











#### **Trailer Fire**











Think this is a arson investigator is a cop





























































# Slides by T. Dore





















Paramedic Doug Edwards



Engineer Bill Ross, FF Mike Moran





Paramedic Doug Edwards































### **Unknown Incident**









#### **Unknown Incident**













## Unknown Incident 2 2505 N. Alvernon, mid 1980's













# Unknown Incident 2 2505 N. Alvernon, Mid 1980's











# **Greater Tucson Fire Foundation**

# Thanks you for taking an interest in Tucson Fire Department history —

This is one of many sections that contain information, documents, letters, newspaper articles, pictures, etc. They have been collected and arranged in chronological order or by a subject. These items were collected, organized and entered into a computerized database by Dave Ridings Assistant Chief Tucson Fire Department, Al Ring friend of the department, Greater Tucson Fire Foundation and with the help of many friends and fellow firefighters.

All graphics have been improved to make the resolution as good as pos