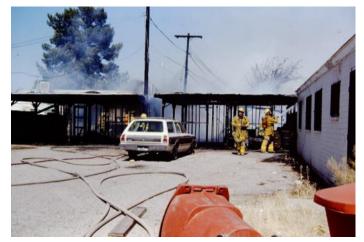

Department Training Academy—Scrapbook Incidents



### **Included in this Training Academy Scrap Book**

Inside Views—A &S Furniture Office **Hills Brothers Interior Fire Scenes Construction Fire** Vista House Fire **I10//Grant Fatality Allied Trailer Supply Fire—B Shift Car Into House at Harrison & Broadway Railroad Car Steel Shift Rescue Trailer Fire Unknown Fire Shots Slides by T. Dore Dew Drop Inn Unknown Incident** 

Unknown Incident 2, Mid 1980's

### Inside Views—A &S Furniture Office









### Inside Views—A &S Furniture Office











### Inside Views—A &S Furniture Office











#### **Hills Brothers**









































































































#### Vista House Fire





Mike Moran





Mike Moran & Unknown





#### Vista House Fire



Bruce Lynn







Marty Crawley, Rick Monje, Unknown



Frank Mulvaney, Pete Jorgensen, Rich Shelton



















































### Allied Trailer Supply Fire—B Shift











### Allied Trailer Supply Fire—B Shift











#### Allied Trailer Supply Fire—B Shift









































































































### Car Into House at Harrison & Broadway





























































































#### **Trailer Fire**











#### **Trailer Fire**











Think this is a arson investigator is a cop





























































# Slides by T. Dore





















Paramedic Doug Edwards



E