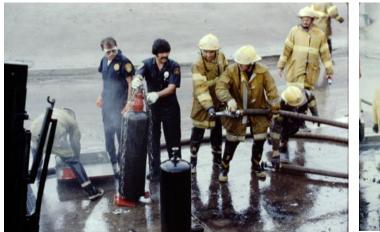

rothers Interior Fire Scenes Construction Fire** Vista House Fire **I10//Grant Fatality Allied Trailer Supply Fire—B Shift Car Into House at Harrison & Broadway Railroad Car Steel Shift Rescue Trailer Fire Unknown Fire Shots Slides by T. Dore Dew Drop Inn Unknown Incident** 

Unknown Incident 2, Mid 1980's

### Inside Views—A &S Furniture Office









### Inside Views—A &S Furniture Office











### Inside Views—A &S Furniture Office











#### **Hills Brothers**









































































































#### Vista House Fire





Mike Moran





Mike Moran & Unknown





#### Vista House Fire



Bruce Lynn







Marty Crawley, Rick Monje, Unknown



Frank Mulvaney, Pete Jorgensen, Rich Shelton



















































### Allied Trailer Supply Fire—B Shift











### Allied Trailer Supply Fire—B Shift











#### Allied Trailer Supply Fire—B Shift









































































































### Car Into House at Harrison & Broadway





























































































#### **Trailer Fire**











#### **Trailer Fire**











Think this is a arson investigator is a cop





























































# Slides by T. Dore





















Paramedic Doug Edwards



Engineer Bill Ross, FF Mike Moran





Paramedic Doug Edwards































### **Unknown Incident**









#### **Unknown Incident