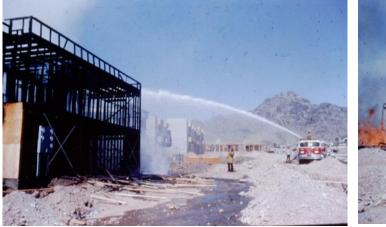

# Tucson Fire Department Training Academy—Scrapbook Incidents



### **Included in this Training Academy Scrap Book**

Inside Views—A &S Furniture Office **Hills Brothers Interior Fire Scenes Construction Fire** Vista House Fire **I10//Grant Fatality Allied Trailer Supply Fire—B Shift Car Into House at Harrison & Broadway Railroad Car Steel Shift Rescue Trailer Fire Unknown Fire Shots Slides by T. Dore Dew Drop Inn Unknown Incident** 

Unknown Incident 2, Mid 1980's

### Inside Views—A &S Furniture Office









### Inside Views—A &S Furniture Office











### Inside Views—A &S Furniture Office











#### **Hills Brothers**









































































































#### Vista House Fire





Mike Moran





Mike Moran & Unknown





#### Vista House Fire



Bruce Lynn







Marty Crawley, Rick Monje, Unknown



Frank Mulvaney, Pete Jorgensen, Rich Shelton



















































### Allied Trailer Supply Fire—B Shift











### Allied Trailer Supply Fire—B Shift











#### Allied Trailer Supply Fire—B Shift









































































































### Car Into House at Harrison & Broadway





























































































#### **Trailer Fire**











#### **Trailer Fire**











Think this is a arson investigator is a cop