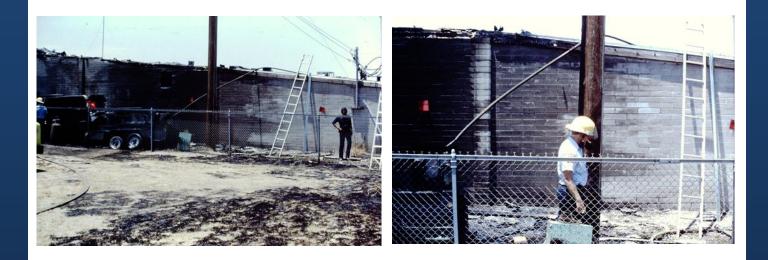

### Allied Trailer Supply Fire—B Shift











### Allied Trailer Supply Fire—B Shift











#### Allied Trailer Supply Fire—B Shift









































































































### Car Into House at Harrison & Broadway





























































































#### **Trailer Fire**











#### **Trailer Fire**











Think this is a arson investigator is a cop





























































# Slides by T. Dore





















Paramedic Doug Edwards



Engineer Bill Ross, FF Mike Moran





Paramedic Doug Edwards































### **Unknown Incident**









#### **Unknown Incident**













## Unknown Incident 2 2505 N. Alvernon, mid 1980's













# Unknown Incident 2 2505 N. Alvernon, Mid 1980's











# **Greater Tucson Fire Foundation**

# Thanks you for taking an interest in Tucson Fire Department history —

This is one of many sections that contain information, documents, letters, newspaper articles, pictures, etc. They have been collected and arranged in chronological order or by a subject. These items were collected, organized and entered into a computerized database by Dave Ridings Assistant Chief Tucson Fire Department, Al Ring friend of the department, Greater Tucson Fire Foundation and with the help of many friends and fellow firefighters.

All graphics have been improved to make the resolution as good as possible, but the reader should remember t