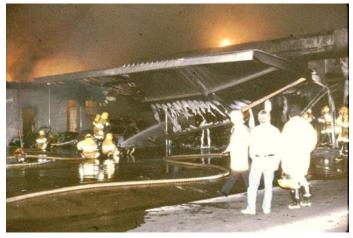

e





Mike Moran





Mike Moran & Unknown





#### Vista House Fire



Bruce Lynn







Marty Crawley, Rick Monje, Unknown



Frank Mulvaney, Pete Jorgensen, Rich Shelton



















































### Allied Trailer Supply Fire—B Shift











### Allied Trailer Supply Fire—B Shift











#### Allied Trailer Supply Fire—B Shift









































































































### Car Into House at Harrison & Broadway





























































































#### **Trailer Fire**











#### **Trailer Fire**











Think this is a arson investigator is a cop





























































# Slides by T. Dore





















Paramedic Doug Edwards



Engineer Bill Ross, FF Mike Moran





Paramedic Doug Edwards































### **Unknown Incident**









#### **Unknown Incident**













## Unknown Incident 2 2505 N. Alvernon, mid 1980's













# Unknown Incident 2 2505 N. Alvernon, Mid 1980's











# **Greater Tucson Fire Foundation**

# Thanks you for taking an interest in Tucson Fire Department history —

This is one of many sections that contain information, documents, letters, newspaper articles, pictures, etc. They have been collected and arranged in chronological order or by a subject. These items were collected, organized and entered into a computerized database by Dave Ridings Assistant Chief Tucson Fire Department, Al Ring friend of the departmen