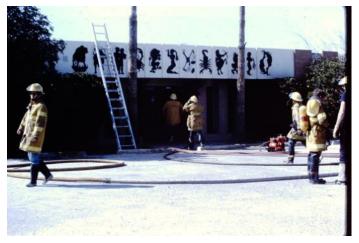

### Allied Trailer Supply Fire—B Shift











#### Allied Trailer Supply Fire—B Shift









































































































### Car Into House at Harrison & Broadway





























































































#### **Trailer Fire**











#### **Trailer Fire**











Think this is a arson investigator is a cop





























































# Slides by T. Dore





















Paramedic Doug Edwards



Engineer Bill Ross, FF Mike Moran





Paramedic Doug Edwards































### **Unknown Incident**









#### **Unknown Incident**













## Unknown Incident 2 2505 N. Alvernon, mid 1980's













# Unknown Incident 2 2505 N. Alvernon, Mid 1980's











# **Greater Tucson Fire Foundation**

# Thanks you for taking an interest in Tucson Fire Department history —

This is one of many sections that contain information, documents, letters, newspaper articles, pictures, etc. They have been collected and arranged in chronological order or by a subject. These items were collected, organized and entered into a computerized database by Dave Ridings Assistant Chief Tucson Fire Department, Al Ring friend of the department, Greater Tucson Fire Foundation and with the help of many friends and fellow firefighters.

All graphics have been improved to make the resolution as good as possible, but the reader should remember that many came from copies of old newspaper articles. This also a