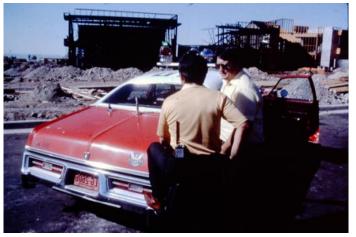

# Tucson Fire Department Training Academy—Scrapbook Incidents



### **Included in this Training Academy Scrap Book**

Inside Views—A &S Furniture Office **Hills Brothers Interior Fire Scenes Construction Fire** Vista House Fire **I10//Grant Fatality Allied Trailer Supply Fire—B Shift Car Into House at Harrison & Broadway Railroad Car Steel Shift Rescue Trailer Fire Unknown Fire Shots Slides by T. Dore Dew Drop Inn Unknown Incident** 

Unknown Incident 2, Mid 1980's

### Inside Views—A &S Furniture Office









### Inside Views—A &S Furniture Office











### Inside Views—A &S Furniture Office











#### **Hills Brothers**









































































































#### Vista House Fire





Mike Moran





Mike Moran & Unknown





#### Vista House Fire



Bruce Lynn







Marty Crawley, Rick Monje, Unknown



Frank Mulvaney, Pete Jorgensen, Rich Shelton



















































### Allied Trailer Supply Fire—B Shift











### Allied Trailer Supply Fire—B Shift











#### Allied Trailer Supply Fire—B Shift









































































































### Car Into House at Harrison & Broadway





























































































#### **Trailer Fire**











#### **Trailer Fire**











Think this is a arson investigator is a cop