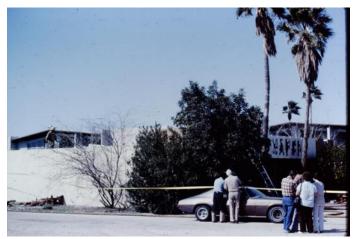

### Allied Trailer Supply Fire—B Shift











#### Allied Trailer Supply Fire—B Shift









































































































### Car Into House at Harrison & Broadway





























































































#### **Trailer Fire**











#### **Trailer Fire**











Think this is a arson investigator is a cop





























































# Slides by T. Dore





















Paramedic Doug Edwards



Engineer Bill Ross, FF Mike Moran





Paramedic Doug Edwards































### **Unknown Incident**









#### **Unknown Incident**













## Unknown Incident 2 2505 N. Alvernon, mid 1980's













# Unknown Incident 2 2505 N. Alvernon, Mid 1980's











# **Greater Tucson Fire Foundation**

# Thanks you for taking an interest in Tucson Fire Department history —

This is one of many sections that contain information, documents, letters, newspaper articles, pictures, etc. They have been collected and arranged in chronological order or by a subject. These items were collected, organized and entered into a computerized database by Dave Ridings Assistant Chief Tucson Fire Department, Al Ring friend of the department, Greater Tucson Fire Foundation and with the help of many friends and fellow firefighters.

All graphics have been improved to make the resolution as good as possible, but the reader should remember that many came from copies of old newspaper articles. This also