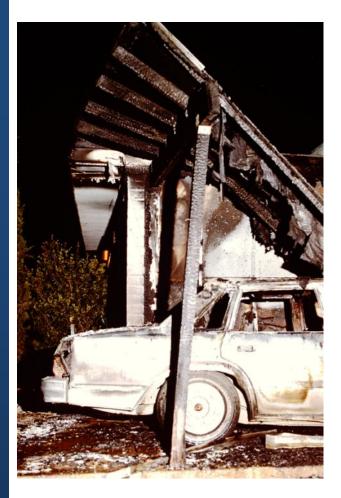

# Tucson Fire Department Training Academy—Scrapbook Incidents



### **Included in this Training Academy Scrap Book**

Inside Views—A &S Furniture Office **Hills Brothers Interior Fire Scenes Construction Fire** Vista House Fire **I10//Grant Fatality Allied Trailer Supply Fire—B Shift Car Into House at Harrison & Broadway Railroad Car Steel Shift Rescue Trailer Fire Unknown Fire Shots Slides by T. Dore Dew Drop Inn Unknown Incident** 

Unknown Incident 2, Mid 1980's

### Inside Views—A &S Furniture Office









### Inside Views—A &S Furniture Office











### Inside Views—A &S Furniture Office











#### **Hills Brothers**









































































































#### Vista House Fire





Mike Moran





Mike Moran & Unknown





#### Vista House Fire



Bruce Lynn







Marty Crawley, Rick Monje, Unknown



Frank Mulvaney, Pete Jorgensen, Rich Shelton



















































### Allied Trailer Supply Fire—B Shift











### Allied Trailer Supply Fire—B Shift











#### Allied Trailer Supply Fire—B Shift









































































































### Car Into House at Harrison & Broadway





























































































#### **Trailer Fire**











#### **Trailer Fire**











Think this is a arson invest