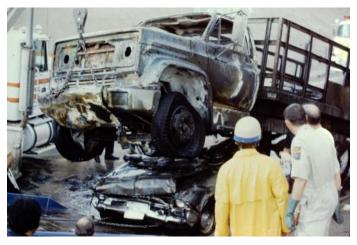

Fire Scenes Construction Fire** Vista House Fire **I10//Grant Fatality Allied Trailer Supply Fire—B Shift Car Into House at Harrison & Broadway Railroad Car Steel Shift Rescue Trailer Fire Unknown Fire Shots Slides by T. Dore Dew Drop Inn Unknown Incident** 

Unknown Incident 2, Mid 1980's

### Inside Views—A &S Furniture Office









### Inside Views—A &S Furniture Office











### Inside Views—A &S Furniture Office











#### **Hills Brothers**









































































































#### Vista House Fire





Mike Moran





Mike Moran & Unknown





#### Vista House Fire



Bruce Lynn







Marty Crawley, Rick Monje, Unknown



Frank Mulvaney, Pete Jorgensen, Rich Shelton



















































### Allied Trailer Supply Fire—B Shift











### Allied Trailer Supply Fire—B Shift











#### Allied Trailer Supply Fire—B Shift









































































































### Car Into House at Harrison & Broadway





























































































#### **Trailer Fire**











#### **Trailer Fire**











Think this is a arson investigator is a cop





























































# Slides by T. Dore





















Paramedic Doug Edwards



Engineer Bill Ross, FF Mike Moran





Paramedic Doug Edwards































### **Unknown Incident**









#### **Unknown Incident**