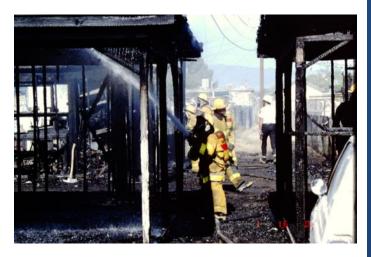

idents



### **Included in this Training Academy Scrap Book**

Inside Views—A &S Furniture Office **Hills Brothers Interior Fire Scenes Construction Fire** Vista House Fire **I10//Grant Fatality Allied Trailer Supply Fire—B Shift Car Into House at Harrison & Broadway Railroad Car Steel Shift Rescue Trailer Fire Unknown Fire Shots Slides by T. Dore Dew Drop Inn Unknown Incident** 

Unknown Incident 2, Mid 1980's

### Inside Views—A &S Furniture Office









### Inside Views—A &S Furniture Office











### Inside Views—A &S Furniture Office











#### **Hills Brothers**









































































































#### Vista House Fire





Mike Moran





Mike Moran & Unknown





#### Vista House Fire



Bruce Lynn







Marty Crawley, Rick Monje, Unknown



Frank Mulvaney, Pete Jorgensen, Rich Shelton



















































### Allied Trailer Supply Fire—B Shift











### Allied Trailer Supply Fire—B Shift











#### Allied Trailer Supply Fire—B Shift









































































































### Car Into House at Harrison & Broadway





























































































#### **Trailer Fire**











#### **Trailer Fire**











Think this is a arson investigator is a cop





























































# Slides by T. Dore





















Paramedic Doug Edwards



Engineer Bill Ross, FF Mike Moran





Par