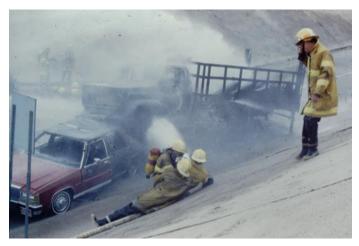

Office **Hills Brothers Interior Fire Scenes Construction Fire** Vista House Fire **I10//Grant Fatality Allied Trailer Supply Fire—B Shift Car Into House at Harrison & Broadway Railroad Car Steel Shift Rescue Trailer Fire Unknown Fire Shots Slides by T. Dore Dew Drop Inn Unknown Incident** 

Unknown Incident 2, Mid 1980's

### Inside Views—A &S Furniture Office









### Inside Views—A &S Furniture Office











### Inside Views—A &S Furniture Office











#### **Hills Brothers**









































































































#### Vista House Fire





Mike Moran





Mike Moran & Unknown





#### Vista House Fire



Bruce Lynn







Marty Crawley, Rick Monje, Unknown



Frank Mulvaney, Pete Jorgensen, Rich Shelton



















































### Allied Trailer Supply Fire—B Shift











### Allied Trailer Supply Fire—B Shift











#### Allied Trailer Supply Fire—B Shift









































































































### Car Into House at Harrison & Broadway





























































































#### **Trailer Fire**











#### **Trailer Fire**











Think this is a arson investigator is a cop





























































# Slides by T. Dore





















Paramedic Doug Edwards



Engineer Bill Ross, FF Mike Moran





Paramedic Doug Edwards































### **Unknown Incident**









#### **