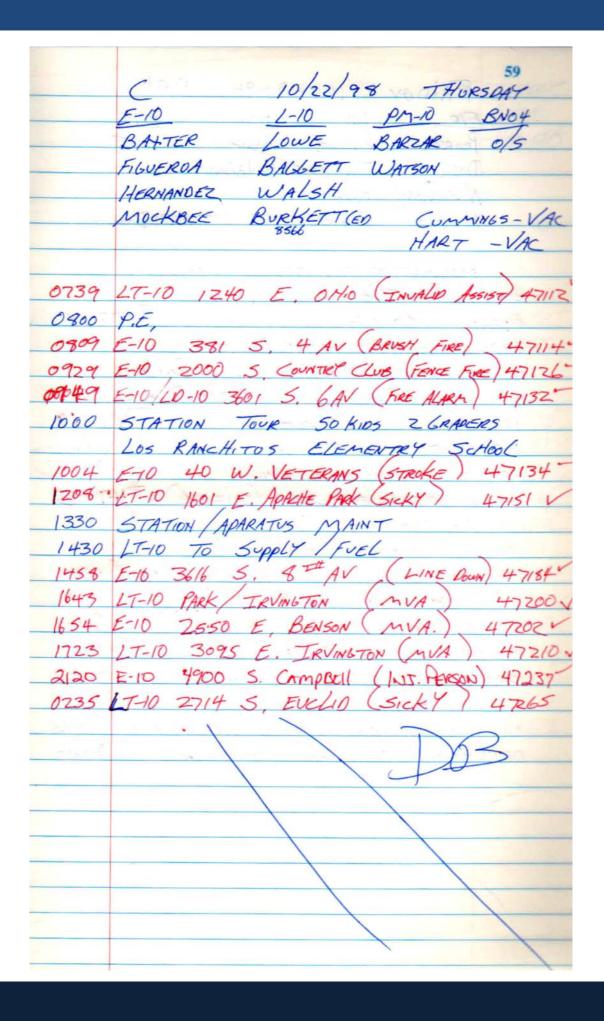

ACCO USA, Inc. Wheeling, IL 60090 Made in U.S.A. RM 3450987

|           | 1 - 6 - 1                                                                       |
|-----------|---------------------------------------------------------------------------------|
|           | C 8/25/98 TUESDAY                                                               |
|           | E-10 1-10 PM-10 BN04                                                            |
|           | BATTER LOWE BARZAR OLSEN                                                        |
|           | FIGUEROA BALLETT STEVENS                                                        |
|           | MOCKBEE WALSH CUMINGS-VAC                                                       |
| - Company | 2SITVAY HENGLEY                                                                 |
| 0400      | P.E.                                                                            |
| 000       | 17-10 2419 5 // ADV (THE PEDSON) 37693V                                         |
| 30944     | LT-10 3419 S. CLARK (INJ. PERSON) 37593V<br>E-10 2705 E. MEDINA (SYNCOPE) 37595 |
| 1000      | LINE UP,                                                                        |
|           | STATION / APPARATUS MAINT.                                                      |
| 1746      | 17-16 6/T-10 (MIA) 37619 V                                                      |
| 1313      | LT-10 105 W. ILLENOIS (CANT) 37620 .                                            |
|           | E-10 1120 E. TRVINGTON (ASTHMA) 37628                                           |
|           | LT-10 AREA ORIENTATION-PREPLAN +3                                               |
| 1505      | LT-10, 1776 W CHARDONNAY (THJ PERSON) 37693                                     |
| 1415      | E-10 /PM-10 ROPE RESCUE, CLASS                                                  |
| 1602      | E-10 3300 S. 6 AV, (DYMPSTER) 37653                                             |
| 1605      | LT-10 1000 E. IRVINGTON (MVA) 376544                                            |
| 1615      | LT-10 5402 S, ALLEPPO (CHILD LOCKED (AR) 37656                                  |
| 1744      | 1410 1620 W VALENCIA (STOVE FIRE) 37668                                         |
| 1854      | ENIO 658 W. 44 (FAII) 37681                                                     |
|           | ENIO 1941 S. MARTIN (UNAUTH. BURN) 37686                                        |
|           | LTIO 750 E IRVINGTON (Chest PAIN) 37707                                         |
|           | EN10 4764 S. 6 (Sick PORSON) 37710-                                             |
|           | L+10 2101 E BENSON (Sick PERSON) 37713                                          |
|           | EN10 1932 S. CAMPBEIL (UNATH, BURN) 37714                                       |
|           | HIO PB.                                                                         |
| 0042      | ENIO 205 E DISTRICT (LEG PAIN) 37721                                            |
|           | RR -                                                                            |
|           |                                                                                 |
|           |                                                                                 |
|           |                                                                                 |