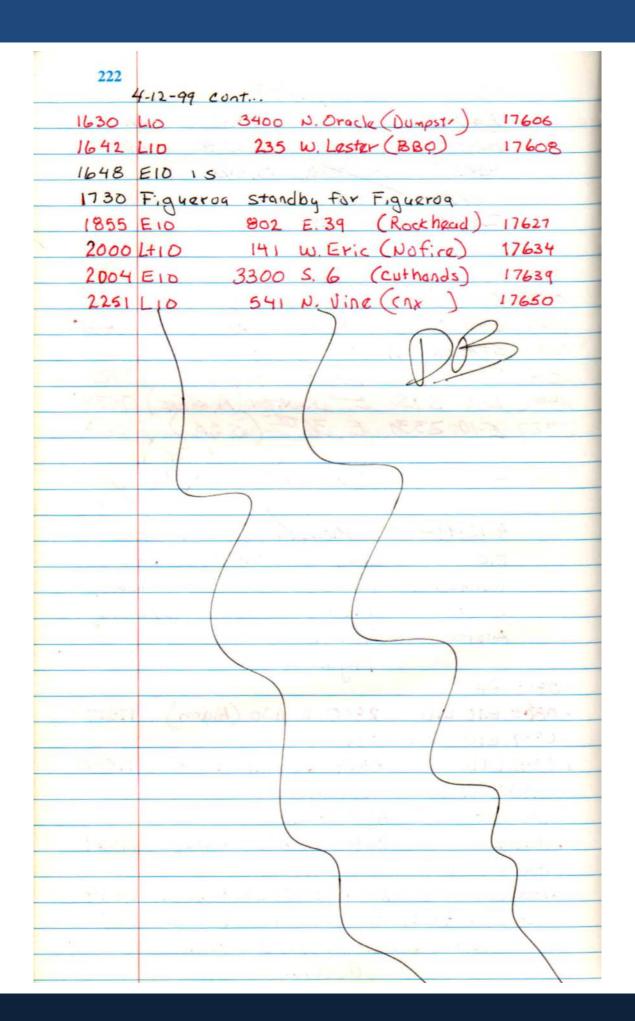

ezada                      |
|       | Avery Ramirez                              |
|       | Figueroa                                   |
| 0800  |                                            |
|       | E10 L10 2800 E. AJO (Alarm) 17527          |
|       | EID OS SAA.                                |
|       | L+10 5574 S. Pinta (back) 17530            |
|       | Line up safety class                       |
|       | LIO EMT A-V Class                          |
|       | LIO 2695 E. AJO (Alarm) 17579              |
|       | LIO ENT Monthly exam                       |
|       | L10 2004 S. Campbell(Supargh) 17594        |
| 1615  | LIO drilling & gerial and customer         |
|       | Service excercise Marshall Home            |
|       | Cont                                       |



|        | 223                                                                                             |
|--------|-------------------------------------------------------------------------------------------------|
|        | Tuesday 4-13-99 "A"                                                                             |
| _      | EID LIO PMIO BNOY                                                                               |
|        | Pearson Balanoff Rodriguez Host                                                                 |
|        | Deanda Thompson Glenn(AM)(TR) Napier Refriquez Benson(PM)                                       |
|        |                                                                                                 |
|        | Martine THUS Figueroa Tr