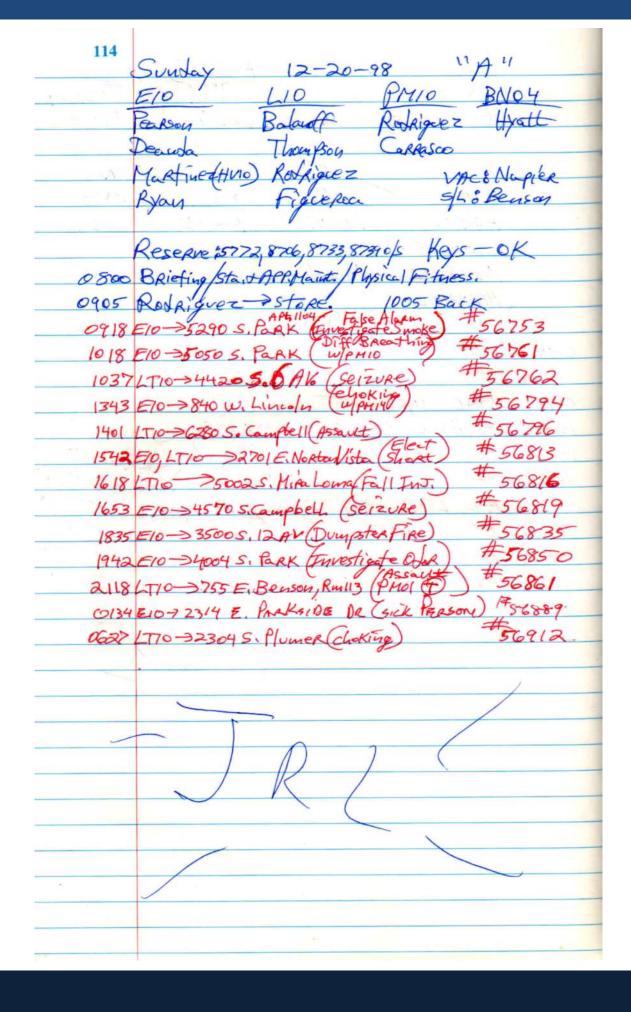

| CONTI              |                   | 36777             |









|          | C 12/23/94 WED 117.                                |
|----------|----------------------------------------------------|
|          | E-10 L-10 PM-10 BNO4                               |
|          | NOFS LOWE BARREN HAR                               |
|          | FIGUEROA BALGETT STEVENS                           |
|          | MOCKBEE (HR-10) WALSH                              |
|          | HERNANDEZ CUMMINIS                                 |
| -        | 2SITVAY .                                          |
|          |                                                    |
| 0800     | P.C                                                |
| 0930     | LINE UP,                                           |
| 1000     | STATION / APPARATUS MAINT,                         |
|