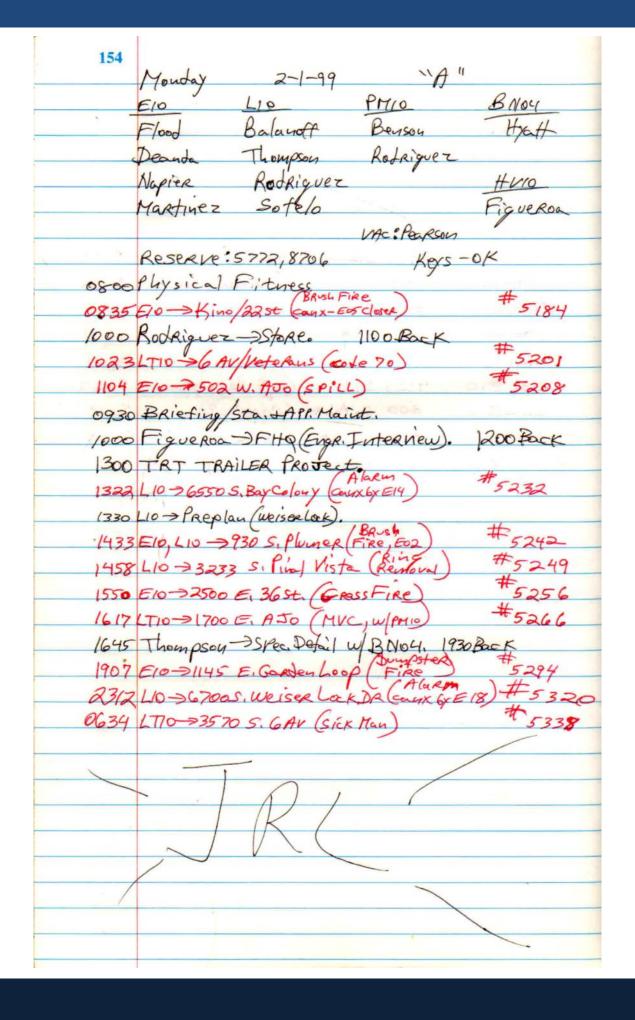

8 G 3           |
| -      | 1 1 1 1 1 1 1 1 1 1 1 1 1 1 1 1 1 1 1 1 | 334-17          |
|        |                                         |                 |
|        |                                         |                 |
|        |                                         |                 |
|        |                                         |                 |
|        |                                         |                 |
|        |                                         |                 |
|        |                                         |                 |
|        |                                         |                 |
|        |                                         |                 |
|        |                                         |                 |





| 156     | WEDNESDAY 2-3-99 "A"                                              |
|---------|-------------------------------------------------------------------|
|         | WEDNESDAY 2-3-99 "A" E10 PM10 BN04                                |
| 192     | Pearson Balanoff Benson Hall                                      |
|         | Sotelo Thompson Rodriguez                                         |
|         | Napier Rodriguez                                                  |
|         | MARTINEZ FIGUEROA (HV10)                                          |
|         | Ryan                                                              |
|         | Reserve: 5772,8706,8739 Keys-OK                                   |
|         | VAC: Dearda (AM)