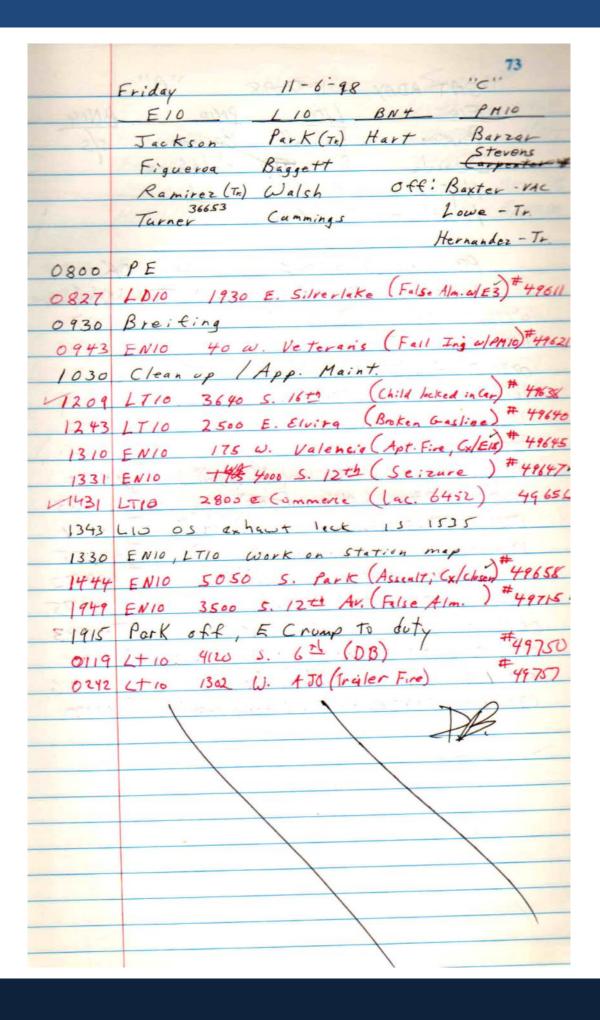

B" FRIDAY 8-28-98 RH/MOND/ DASH VAC = GREENE QUEZADA RAMIREZ Sc = FIGGEROA BURKE AVERY HOID 0700 BRIEFED BY "C" SHIFT Keys & PAC OK 0800 E-10 PM10 PT TO ST-1 TO COVER LINE UP - STATION & APPARATES 1930 E10 1022 E KENTHUKY (FALL 6148)# 38073 1033 E10 1131 E10 1400 E TOWEE (BESTY 1278) 38082 135 LD10 1881 E (Ruington (Beecler 6148)# 38083 1221 LTIO 825 15 34 (code pmoi) 38089 2225 E AJO (15 Sync 5881) 38092 1240 E10 1419 LTIO 1600 & Bilby (MUN 6549) 38104 1424 EID : 0000 & MICH. (MUAG147) 38105 1503 EN 4543 E Egitlan (Thosson Wile) 38121 1513 LIO 1400 E 6 (HEAT 1005) 38130 1533 LIO 145 W No (Ling + Pire 38136 7649 EIN 145 W AJO (Same 1808 E10 120 E. AJ. etis (T. nasof 5947 38280 3444 S. 9 (Cable down 5844) 38284 1812 L10 A 1805 LTIO IS Z ktva Staff 6010 S Randolp (Alum 6448) 38285 1814 LTIS 2130 & Wilson (NADA 5651) 38303 1856 E10 1900 LTIO 531 W. AJO (HEAD Pain 5940) 38301 Cupto Baxtor Eng Figueros (200), FE's WALS, Cuming to Low 1916 EN 957 W. COM (1345) 38311 1933 Lis Crew off. + 05 38327 1957 LIO 1200 E ADO (Ardin 5948) Cont.