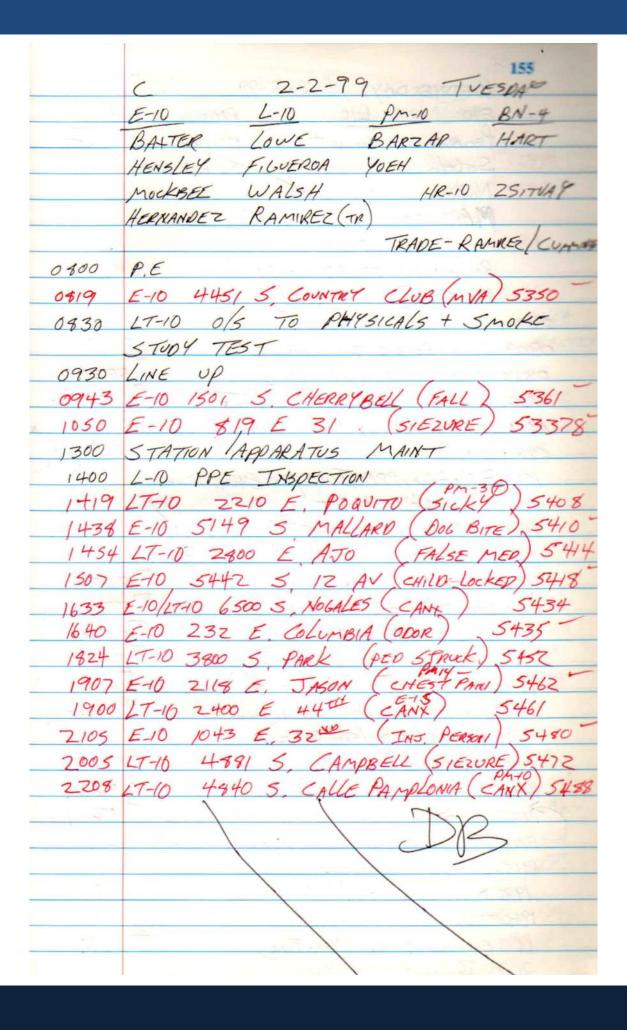

G 3           |
| -      | 1 1 1 1 1 1 1 1 1 1 1 1 1 1 1 1 1 1 1 1 | 334-17          |
|        |                                         |                 |
|        |                                         |                 |
|        |                                         |                 |
|        |                                         |                 |
|        |                                         |                 |
|        |                                         |                 |
|        |                                         |                 |
|        |                                         |                 |
|        |                                         |                 |
|        |                                         |                 |





| 156     | WEDNESDAY 2-3-99 "A"                                              |
|---------|-------------------------------------------------------------------|
|         | WEDNESDAY 2-3-99 "A" E10 PM10 BN04                                |
| 192     | Pearson Balanoff Benson Hall                                      |
|         | Sotelo Thompson Rodriguez                                         |
|         | Napier Rodriguez                                                  |
|         | MARTINEZ FIGUEROA (HV10)                                          |
|         | Ryan                                                              |
|         | Reserve: 5772,8706,8739 Keys-OK                                   |
|         | VAC: Dearda (AM)