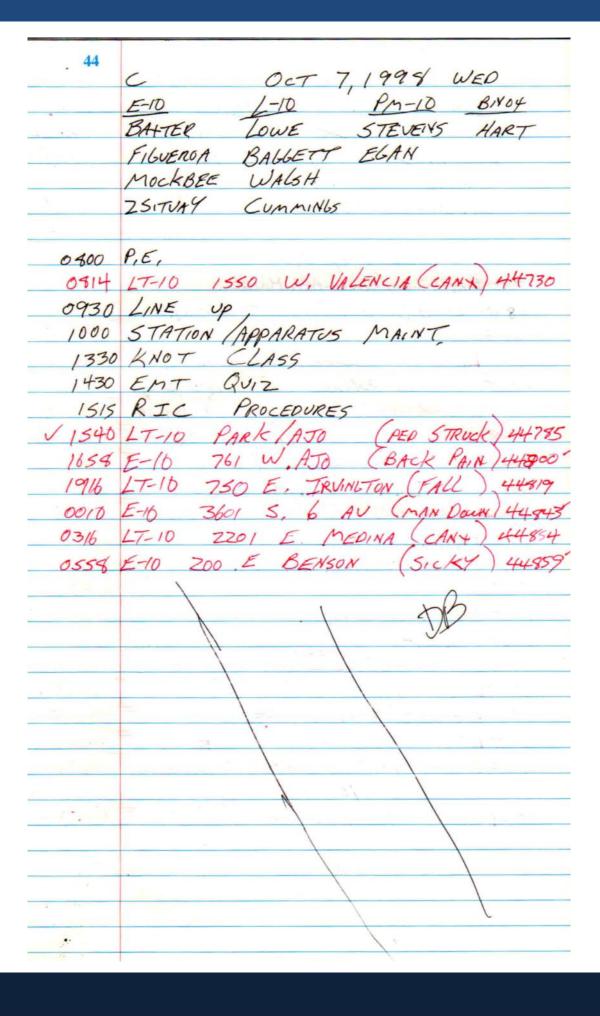

|             | χ /           |               |







| 46        |                                              |
|-----------|----------------------------------------------|
|           | FRIDAY 10/9/94 "C"                           |
|           | E-10 L-10 PM+0 BNO4                          |
|           | BATTER LOWE BARZAR O/S                       |
|           | FIGUEROA BAGGETT STEVENS                     |
| 10 10 100 | MOCKBEE WALSH                                |
| \         | 25, TVAY Johnson, T. (E.D.)                  |
| 0740      | E-10 1700 E, 36 (MVA) 45030                  |
| 0 800     | P.E.                                         |
| 0930      | 1                                            |
|           |                                              |
| Inii      | E-10 132 E, AJO (SIEZURE) 45040-             |
|