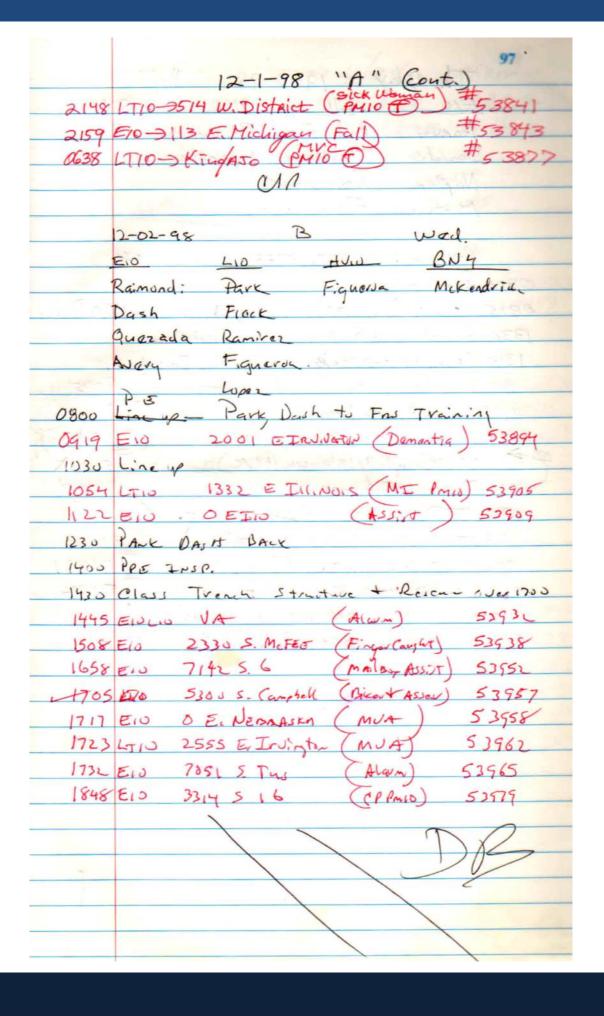

E. Palmode (Sick Person) #53754         |
| 0845   | Pearson > PSA Computer Report Class - FOR BOOK DB |
|        | E10-3500 S. 12AV (Fire-out) 53762                 |
| 1216   | LT10-23950 E. IRvington (PM 100) #53772           |
| 1330   | EMT: Study Quiz/VIDEO                             |
| 1405   | E10, L10-34975 S. Liberty (FireMarin) #53786      |
| 1500   | PRETERT EQUIPMENT Inspection.                     |
|        | Physical Fitness,                                 |
|        | E10->2210 E. 33 St. (Fur. Passy) # 5-3804         |
|        | Raminez Stand by for BRROJAGUEZ 1930 DOCK         |
|        | 1710-34852 5, 12 AV Building Fire # 53826         |
|        | E10-34852 S. WAV (RTC) #53826                     |
|        |                                                   |



|       | C 12-4/98 FRIDAY                                   |
|-------|----------------------------------------------------|
|       | E-10 L-10 PM-6 BN-4                                |
|       | FIGUEROA LOWE BARZAR HART                          |
|       | HENSLEY BALGETT STEVENS                            |
|       | 25ITVAY WALSH HV-10                                |
|       | HERNANDEZ WAHL CUMMINUS                            |
|       | BATTER - 5/L                                       |
| 0 800 | P.E MOCKBEE-VAC                                    |
| 0922  | LT-10 1514 E. TEVINGTON (SKKY) 54238               |
| 6943  | E-10 3020 5, 6 AV (SICKY) 54239                    |
|       | LINE UP,                                           |
| 1030  | STATION APPARATUS MAINT