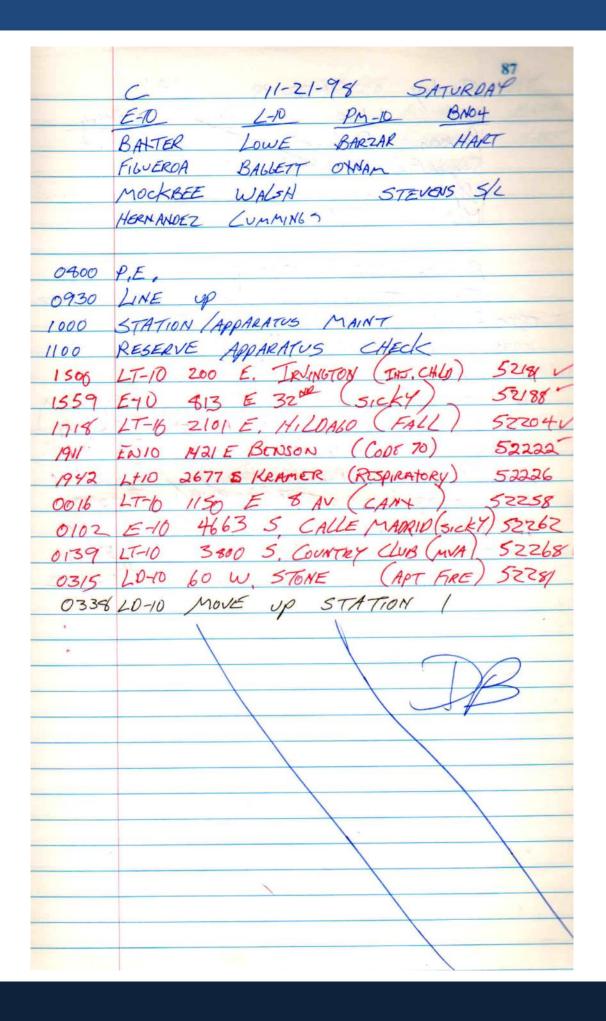

Back                                       |
|      | E10 Back E10-36/15.8 AV (Bleeding) #52054      |
| 2015 | LITO STORES, CORPORTO SERVICE SAUS             |
|      | 11-21-98                                       |
| 0155 | EU-> TENINGTON /NOGALES My (M.V. A.) # 52094   |
|      |                                                |
|      |                                                |
|      |                                                |
|      |                                                |
|      |                                                |
|      |                                                |
|      |                                                |
|      |                                                |
|      |                                                |



| 88   |                                                      |
|------|------------------------------------------------------|
|      | Sunday 11-22-98 "A"                                  |
| -    | E10 LIO PMIO BNOY                                    |
|      | Pearson Balanoff Benson Heatt                        |
|      | Seeger (TR) Fleck (TR) Cobb                          |
|      | Napier Rodriguez(HVIO)                               |
|      | Martinez Figueroa                                    |
|      |                                                      |
|      | Reserve. 5772,8706,8733,8739 Kexs-O.K.               |
| p**  | TRONG : Thursday Deanh chin Rula in an               |
| 0800 | Briefing Start APR Maint / Physical Fitness.         |
| 0928 | ENHUIO ->1300 S. Miss