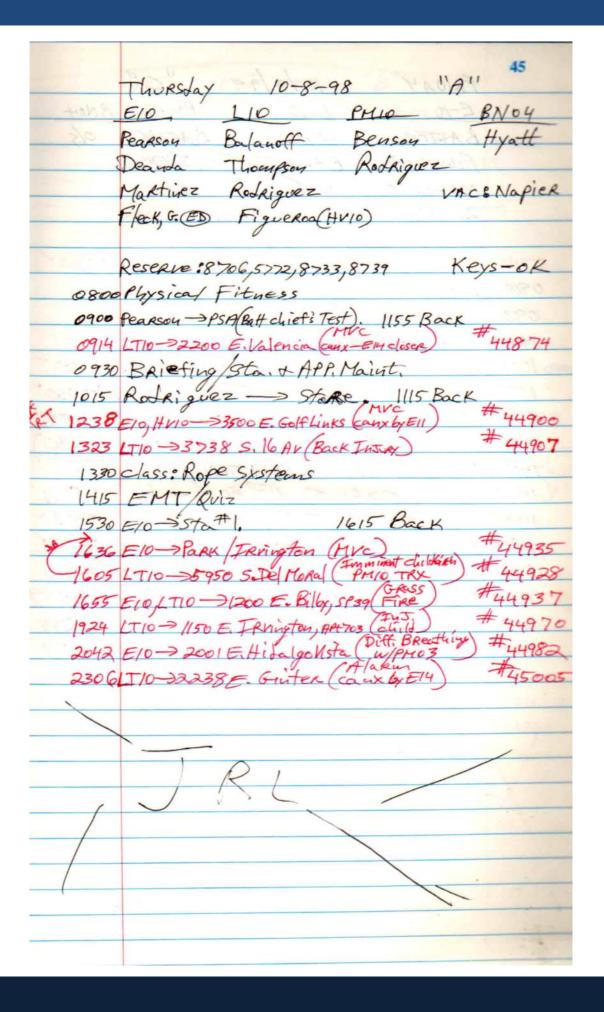

|             | χ /           |               |







| 46        |                                              |
|-----------|----------------------------------------------|
|           | FRIDAY 10/9/94 "C"                           |
|           | E-10 L-10 PM+0 BNO4                          |
|           | BATTER LOWE BARZAR O/S                       |
|           | FIGUEROA BAGGETT STEVENS                     |
| 10 10 100 | MOCKBEE WALSH                                |
| \         | 25, TVAY Johnson, T. (E.D.)                  |
| 0740      | E-10 1700 E, 36 (MVA) 45030                  |
| 0 800     | P.E.                                         |
| 0930      | 1                                            |
|           |                                              |
| Inii      | E-10 132 E, AJO (SIEZURE) 45040-             |
|