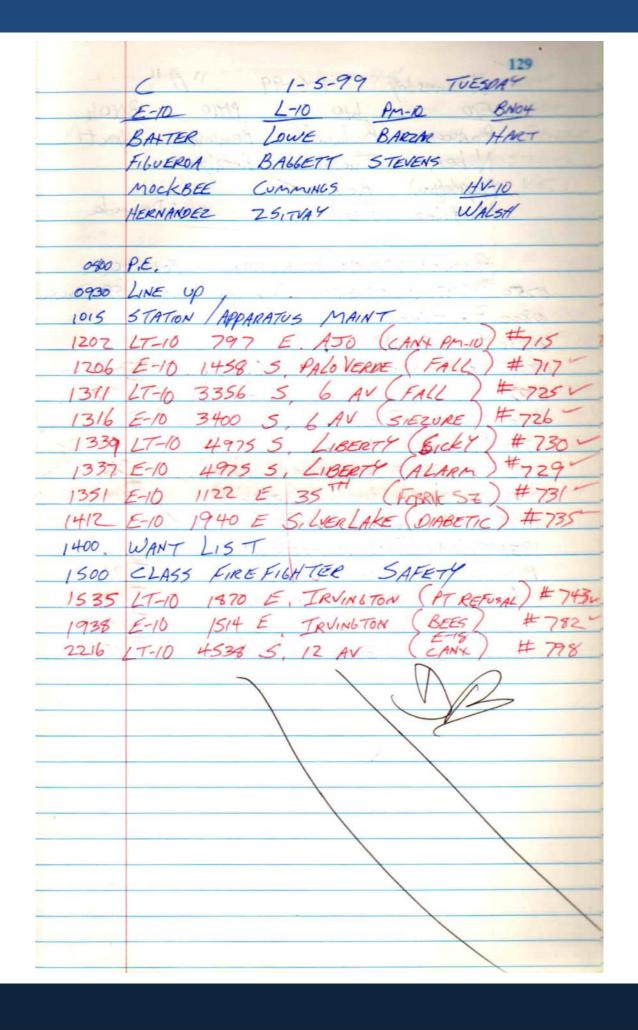

|
|                                                                                                        |
|                                                                                                        |
|                                                                                                        |
|                                                                                                        |
|                                                                                                        |
|                                                                                                        |
|                                                                                                        |



| 130                                                                                                    |
|--------------------------------------------------------------------------------------------------------|
| Wednesday 1-6-99 "A"                                                                                   |
| E/O LIO PMIO BNOY                                                                                      |
| Pearson Balanoff Benson Hratt                                                                          |
| Naber Thompson Rodriguez                                                                               |
| Napér(Huro) Rodriguez                                                                                  |
| Martinez Figueroa S/L: Deanda