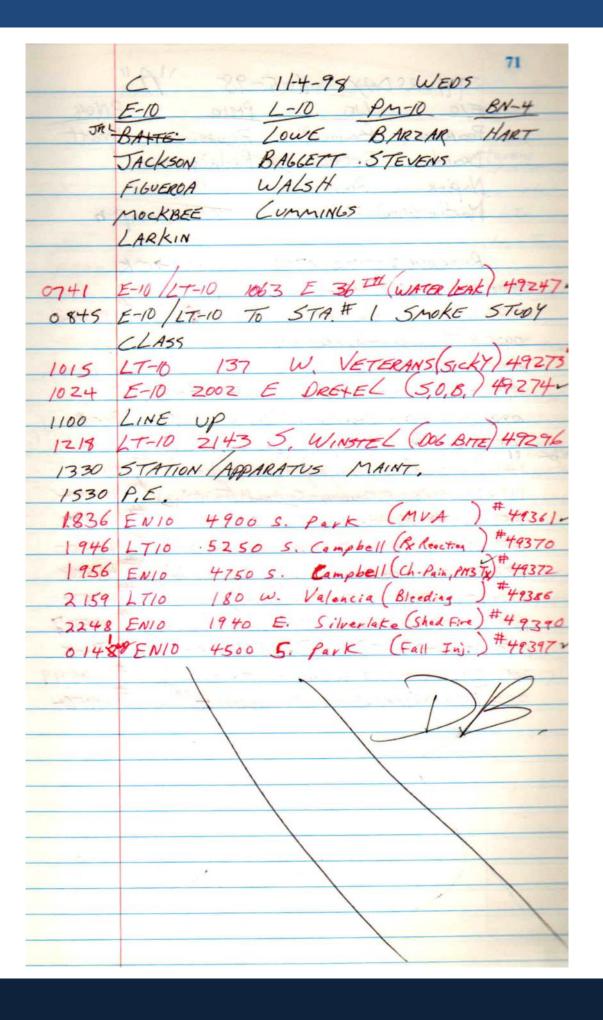

8-26-98 WED. PMO Broy EIO RAIMONDI RAMSDEN GREENE MCKENDRICK DASH FLECK CHOATE QUEZADA RAMIREZ VAC-PARK ME FiguREA AVERY 0700 BRIEFED BY 'C' SHIFT KEYS & PAC OL 0800 P.T. 0936 STATION + APPARATES MAINT x 0830 LD 10 0/5 TO PSA for sen Aunual 6928 E10 2915 E 36TH (FALLS652) \$37259 3500 5 12 ( (mon & PM3) 37766 /1030 E10 / 1353 E10 6730 5 TUCSON (WILLD 7 6651) #37790 1430 E10 2650 EEWIRA (SIER\$ 6752) #37296 1522 LAID 2238 E GINTER (FIRE ALMAREN) 3)7982 1530 WORK ON EMT TESTS 1555 E10 302 W 43 (51CK \$ 5746) \$37802 1914 LT 10 1090 E IRVINGTON (ASSAUT 16248) 37843, 1945 PANK To duty, Kelahar to duty 2102 E10 795 E. Benson (Fall 5848) 37857 V2134 LTIO 2125 5 W:1502 (Sleeper 5651) 37860 2227 E10 4405 5.6 (S: CK O 5947) 37866 1/0459 LTIO 4525 S. Paric (ASS. 6148) 37892