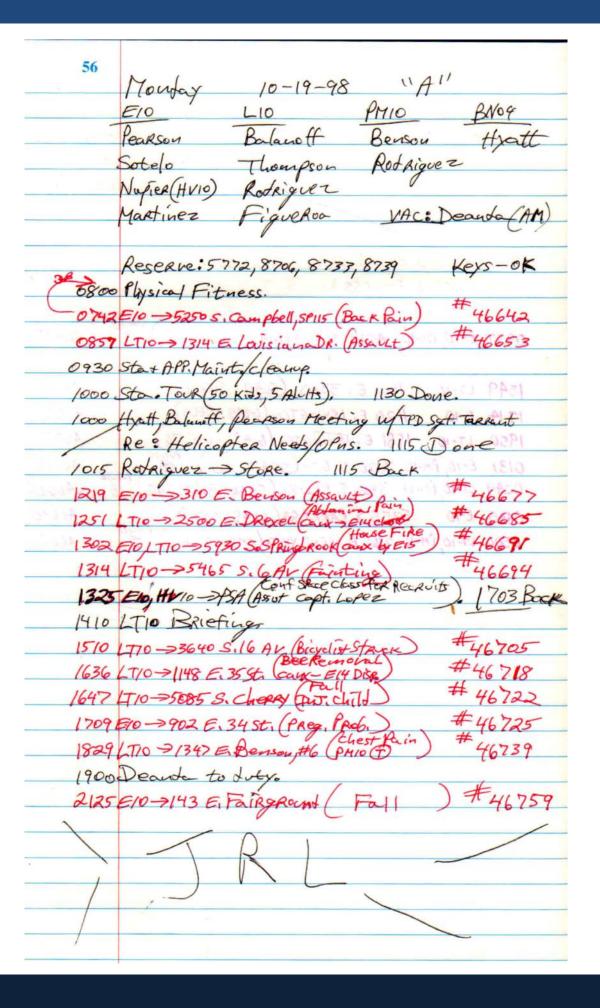

|
| 47               |                 |                   |                 |                    |
|                  |                 |                   |                 |                    |
|                  |                 |                   |                 | 1                  |
|                  |                 |                   |                 |                    |
|                  |                 |                   |                 | 1                  |
|                  |                 |                   |                 | 1                  |
|                  |                 |                   |                 |                    |
|                  |                 |                   |                 |                    |







| 60        | FRIDAY 10-23-98 174"                                                |
|-----------|---------------------------------------------------------------------|
|           | Elo LIO PALIO BNO4                                                  |
|           | Peakson Balanoff Benson Hyatt                                       |
|           | Dash (TR) Thompson Rodriguez                                        |
|           | Nupier (HVIO) Rofriguez                                             |
| V-1 - 1   | Martinez Figueroa TRADE Deanda                                      |
|           | (NIDE CONTRACTOR                                                    |
|           | Resoure: 5772, 8706, 8733 Keys-OK                                   |
| 0800      | Plysical Fitures.