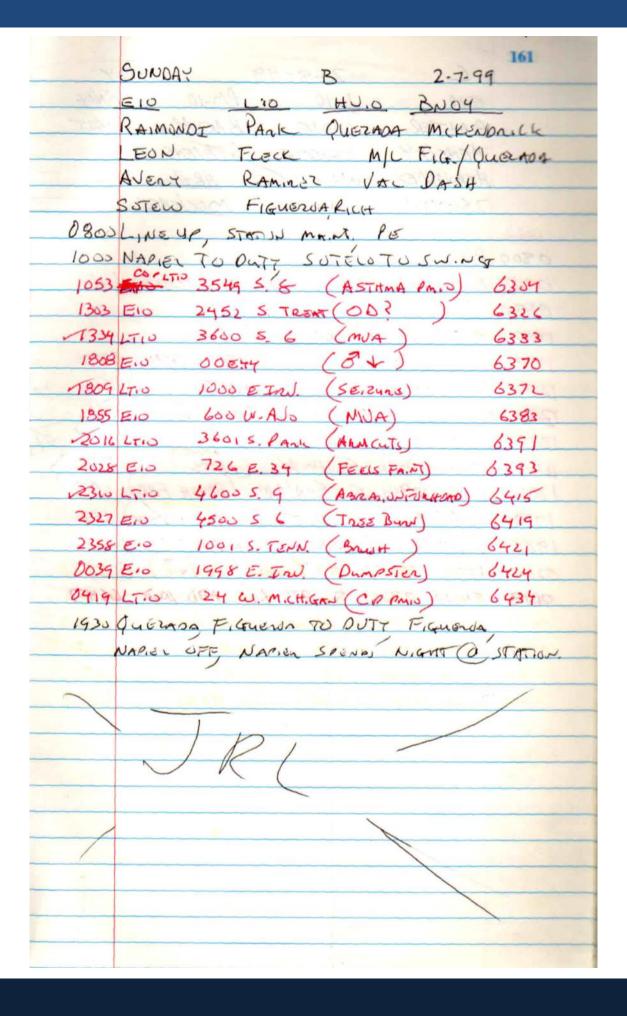

. (ODOR) 6270                         |
| 6444       | 4110 1500 S, CURTIS (JUJ. PORSON) 6277              |
| 0          |                                                     |
|            |                                                     |
|            |                                                     |
|            |                                                     |
|            | ,                                                   |
| -          |                                                     |
|            |                                                     |
|            |                                                     |
| -          |                                                     |
|            |                                                     |



| 1/0  | *                                     |
|------|---------------------------------------|
| 162  | C 2-8-99 MONDAY                       |
|      | E-10 L-10 PM-10 BNOY                  |
|      | BATTER LOWE BARZAR HART               |
|      | HENSLEY FIGUEROA STEVENS              |
|      | HERNANDEZ WALSH HR-10                 |
|      | 251TVAY CUMMINGS MOCKBEE              |
|      | A =                                   |
| 0800 | P.E                                   |
|      | E-10 725 E. FAIR (SICK PERSON) 6462   |
| 0430 | LINE UP                               |
| 1000 | STATION/APPARATUS MANT                |
| 1203 | LT-10 3640 5, 16 (INJ. PERSON) 6490   |
| 1242 | E-10 3398 5, 6AV (MAN DOWN) 6495      |
| 1300 | E-10 159 E, OHIO (PUBLIC ASSIST) 6499 |
| 1315 | ROPE