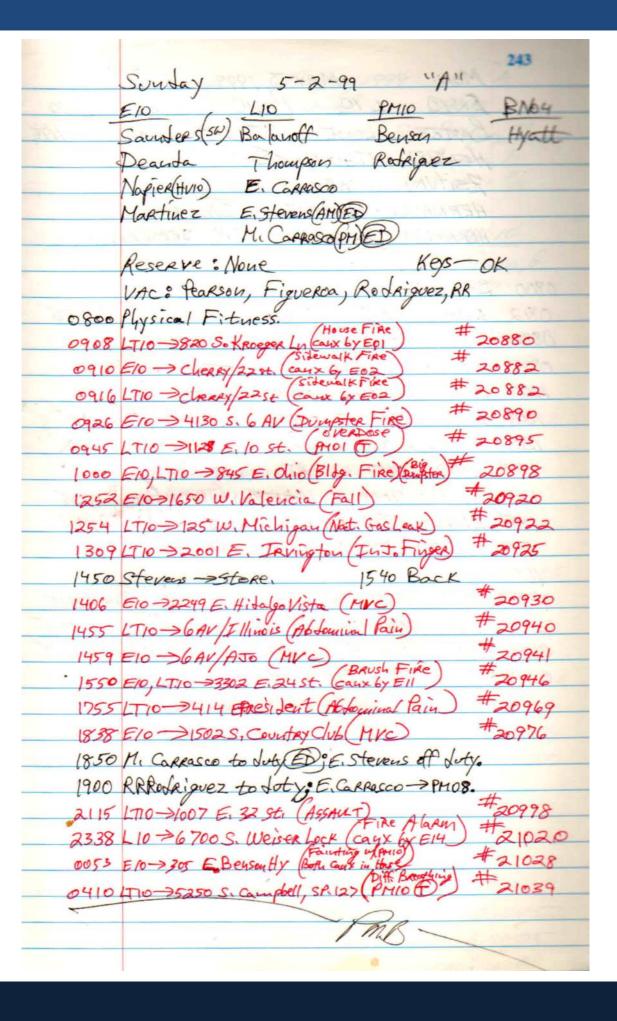

| LTIO 3, 8L E. 22 (100520 TOO) 20858             |
| 0303    | E10 2839 E Proctor V; Lac/Pf. Refusal 20861     |
| 0400    | LTIO 6070 S. JULIETTE (SEIZURS PANO) 20865      |
| 525     | 1 70                                            |
| 7 11115 |                                                 |
| 17 224  |                                                 |
| C. C.   |                                                 |
| 1572    |                                                 |
|         |                                                 |
| E W     |                                                 |
|         |                                                 |
|         |                                                 |
|         |                                                 |





Jacoday EN-10 AD-10 Boxomoff D. Radriguez 91 Thompson, R. Benson D. Martinez, L. Figueroe R. 8811 1/s Napier, G. 8745 7/s Rodrigues, R. 8742/8747 /s 940-10 Napier, & BN-04 Gearson, T. VAC Hyatt Reserve: 8739 COO Physical Fitness 800 W. ajo Way 5845 7/1914 - 3cm )088 15 0857 6 1000 Station Briefing 1018 Rodriques tostore 1110 back EN-10 > 4900 S. Campbell av. 6249 · assault = fists) 1026 % # 21235 1039 EN-10 > 4750 S. Campbell au. apt 800 (6149: assault = poin 8 fist - 2 pt.) 1045 1/5 # 21238 LT-10 & PM-10 > Blog Inspection Smoking auto) 1104 17-10 > 802 W. Alisois (6/45,. Syncope = 811-10 - 27-10 Rpl. # 2/242 1257 EN 10 > 1450 8. Aveation Play. (5449; Smoke from vehicle flote: ~ 1400 Ars. 8739 picked up by EN-05 continued

246 May 4, 1999 (continued) 1307 ZT.10 > 3538 & EU = PM-03) 131