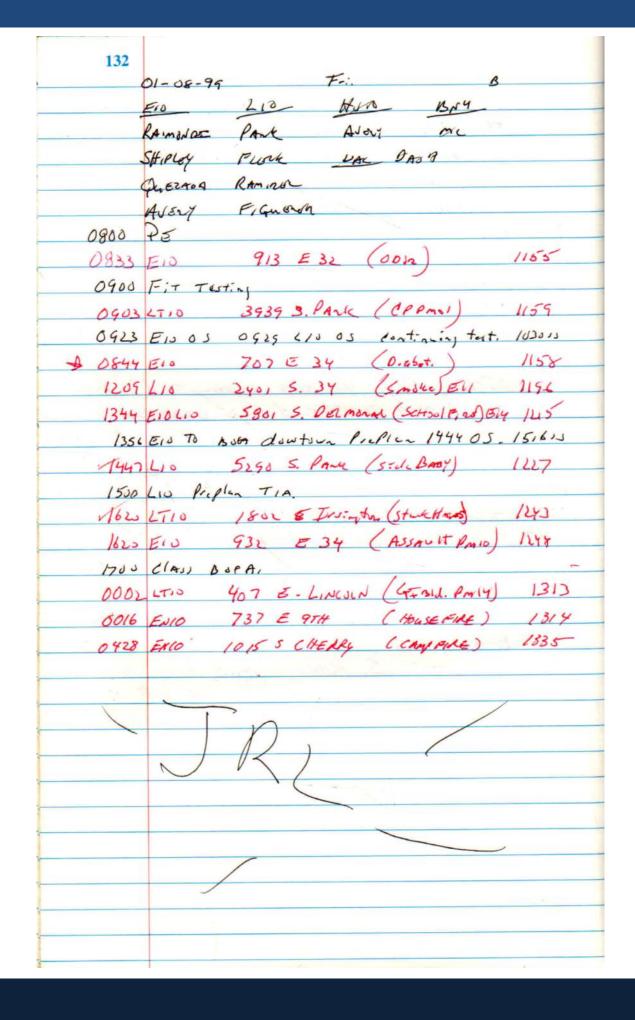

|
|      |                                                                                            |
|      |                                                                                            |
|      |                                                                                            |
|      |                                                                                            |
|      |                                                                                            |
|      |                                                                                            |
|      |                                                                                            |



|         | C 1-9-99 SAT                                   |
|---------|------------------------------------------------|
|         | E-10 L-10 PMO BN-4                             |
|         | BATTER LOWE BARZAR HART                        |
|         | FIGUEROA BAGGETT STEVENS                       |
| 4.7     | MOCKBEE WALSH                                  |
|         | HERNANDEZ CUMMINGS                             |
|         |                                                |
| 0900    | P.E.                                           |
| 0315    | E-10 TO DRILL                                  |
| 0822    | E-10 401 E, ZZXE (ASAULT MOITE) # 1344         |
| 8930    |                                                |
| 1000    | STATION APPARATUS MAINT                        |
| 102