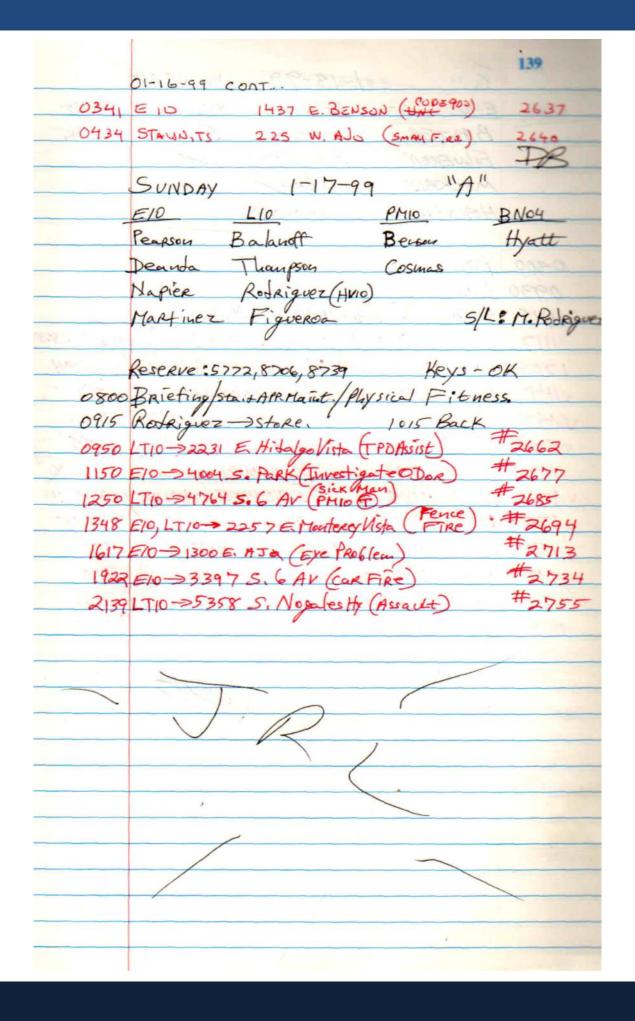

09               |
| 1200    | INSPECTION                                    |
| 1258    | E10 3700 S.C.C. (Brust) 2534                  |
| 1/305   | LTID 2800 E. AJO (MUN) 2537                   |
| 1330    | ELO OS 1402 LTID OS OPILIAL BOFA POMATONA     |
|         | RAPPORTURE RERODICA TOO. 15 1749              |
| 193     | 1 Evo 4500 5. 6 (NIMVA) 2595                  |
| 2137    | LT10 320 W. (Ulumo, M (Sick Q PM10) 2608      |
| 1 2045  | 8 Eis 2600 S. CAMOSIN (BRUSH) 2602            |
|         | E10 5200 S. CC (Brush) 264                    |
| 0008    | S E10 1945 S. AMPLIA (79 SICK) 2613           |
| V003    | 2 (1) 2500 E 22 (mix) 2626                    |
|         | Cont                                          |
|         |                                               |







| 142    | C 1-20-99 WED                                                                         |
|--------|---------------------------------------------------------------------------------------|
|        | E-10 2-10 PM-10 BNO4                                                                  |
|        | PFERDEORT LOWE BARRAR HART                                                            |
|        | FIGUEROA BALLETT STEVENS                                                              |
|        | MOCKBEE WALSH BATTER-TAK                                                              |
|        | HERNANDEZ CUMMINGS                                                                    |
|        |                                                                                       |
|