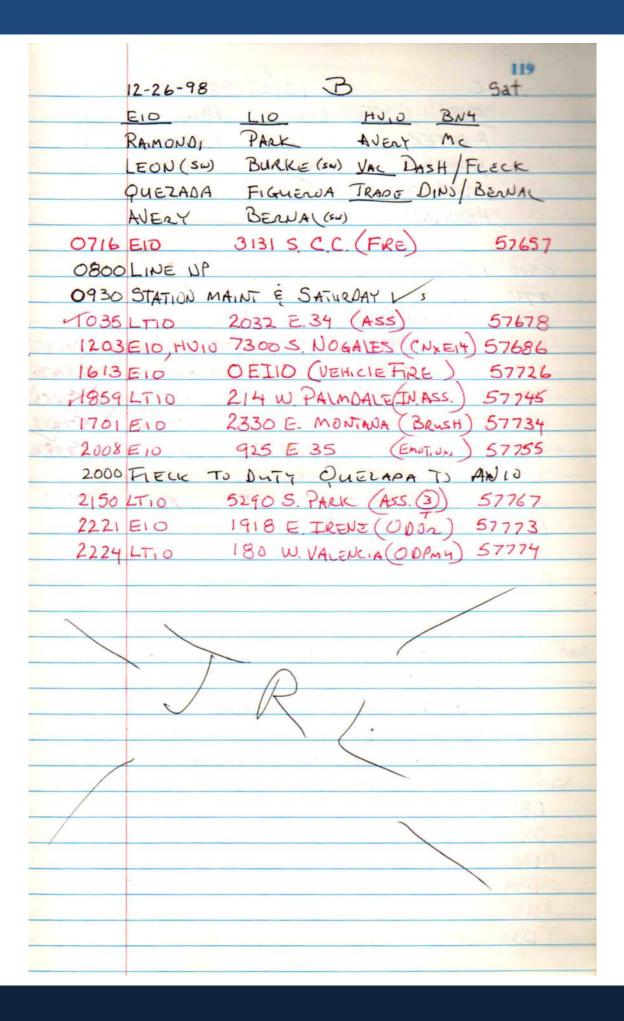

| EN10-4303 S. LIBERTY (CANX/PMIY) \$57635                                             |
| 2505     | 140 - 1150 F 180 ACTAA (450 AC 45) #57639                                            |
| 0078     | 1410 - 1150 E IRUINGTON (HEADACHE) #57639<br>EN10 - 1031 E BENSON (BRUSHFIRE) #57640 |
| 0055     | DENIU- 10,5 E DENON (DICUSATIKE) 31670                                               |
|          |                                                                                      |
|          | V                                                                                    |
|          |                                                                                      |
| 1,000    |                                                                                      |



| 120    | in la lada Saynak                            |
|--------|----------------------------------------------|
| *      | E-10 12/27/98 SUNDAL<br>E-10 1-10 PM-10 BNOY |
|        | BATTER LOWE BANZAR HART                      |
|        | BOWERMAN BAGGETT STEVENS                     |
| 1-de   | MOCKBEE WALSH                                |
|        | HERNANDEZ CUMMINGS                           |
| X 21 0 |                                              |
| 0 800  | P.E.                                         |
| 0 930  | LINE UP,                                     |
| 1000   | STATION APPARATES MAINT                      |
| 1115   | E-10 1030 E. IRVINGTON (Bychly 5783)         |
|        | E-10 5666 5, CEDAR SPRINGS (DIMPSTER) 57836  |
| 1345   | E-10 3700 S COUNTRY (LUB (B-FIRE)