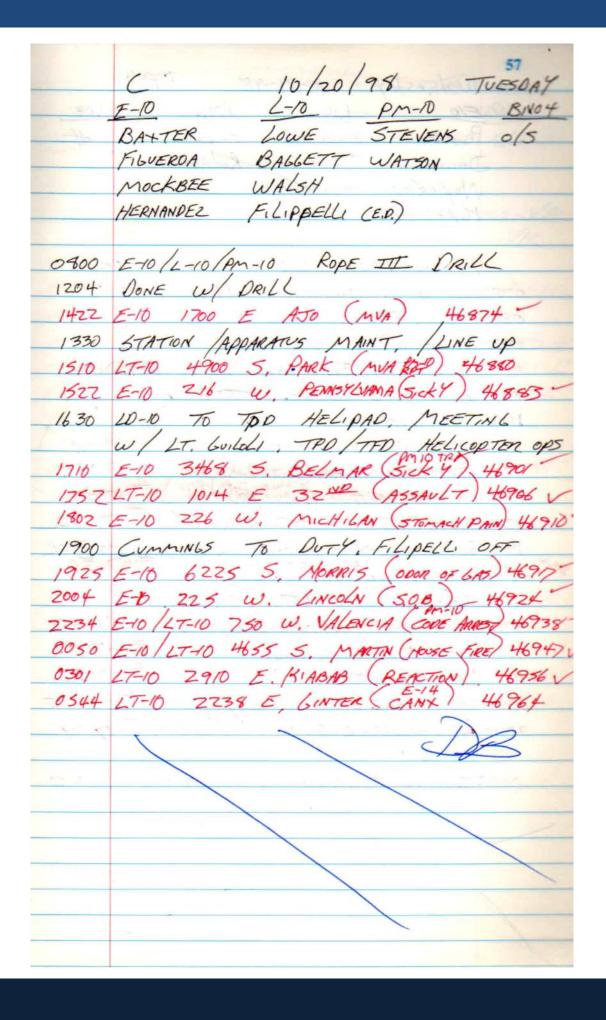

|
| 47               |                 |                   |                 |                    |
|                  |                 |                   |                 |                    |
|                  |                 |                   |                 | 1                  |
|                  |                 |                   |                 |                    |
|                  |                 |                   |                 | 1                  |
|                  |                 |                   |                 | 1                  |
|                  |                 |                   |                 |                    |
|                  |                 |                   |                 |                    |







| 60        | FRIDAY 10-23-98 174"                                                |
|-----------|---------------------------------------------------------------------|
|           | Elo LIO PALIO BNO4                                                  |
|           | Peakson Balanoff Benson Hyatt                                       |
|           | Dash (TR) Thompson Rodriguez                                        |
|           | Nupier (HVIO) Rofriguez                                             |
| V-1 - 1   | Martinez Figueroa TRADE Deanda                                      |
|           | (NIDE CONTRACTOR                                                    |
|           | Resoure: 5772, 8706, 8733 Keys-OK                                   |
| 0800      | Plysical Fitures.