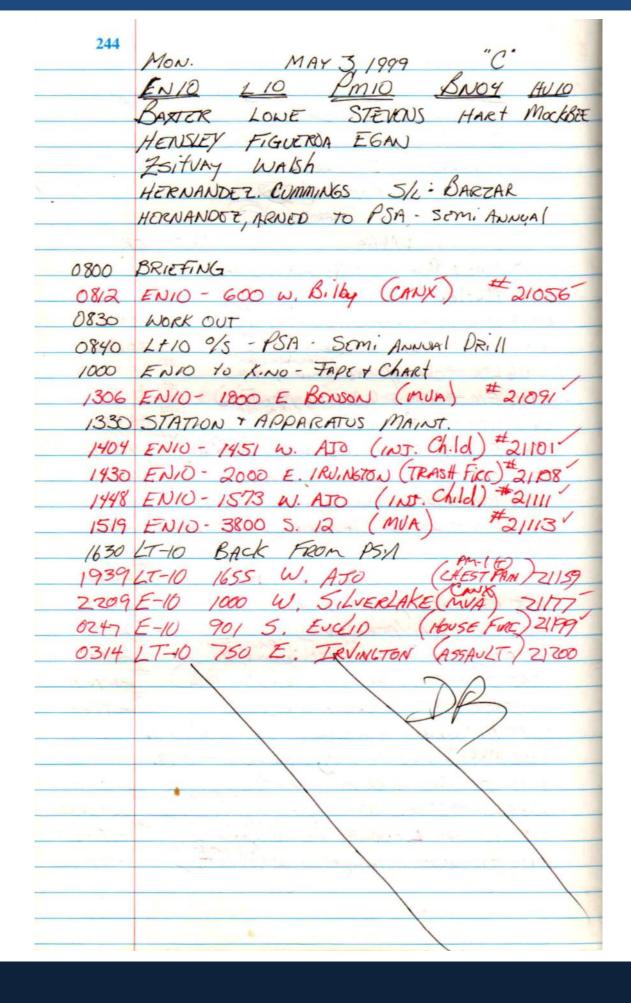

| LTIO 3, 8L E. 22 (100520 TOO) 20858             |
| 0303    | E10 2839 E Proctor V; Lac/Pf. Refusal 20861     |
| 0400    | LTIO 6070 S. JULIETTE (SEIZURS PANO) 20865      |
| 525     | 1 70                                            |
| 7 11115 |                                                 |
| 17 224  |                                                 |
| C. C.   |                                                 |
| 1572    |                                                 |
|         |                                                 |
| E W     |                                                 |
|         |                                                 |
|         |                                                 |
|         |                                                 |





Jacoday EN-10 AD-10 Boxomoff D. Radriguez 91 Thompson, R. Benson D. Martinez, L. Figueroe R. 8811 1/s Napier, G. 8745 7/s Rodrigues, R. 8742/8747 /s 940-10 Napier, & BN-04 Gearson, T. VAC Hyatt Reserve: 8739 COO Physical Fitness 800 W. ajo Way 5845 7/1914 - 3cm )088 15 0857 6 1000 Station Briefing 1018 Rodriques tostore 1110 back EN-10 > 4900 S. Campbell av. 6249 · assault = fists) 1026 % # 21235 1039 EN-10 > 4750 S. Campbell au. apt 800 (6149: assault = poin 8 fist - 2 pt.) 1045 1/5 # 21238 LT-10 & PM-10 > Blog Inspection Smoking auto) 1104 17-10 > 802 W. Alisois (6/45,. Syncope = 811-10 - 27-10 Rpl. # 2/242 1257 EN 10 > 1450 8. Aveation Play. (5449; Smoke from vehicle flote: ~ 1400 Ars. 8739 picked up by EN-05 continued

246 May 4, 1999 (continued) 1307 ZT.10 > 3538 & EU = PM-03) 1316