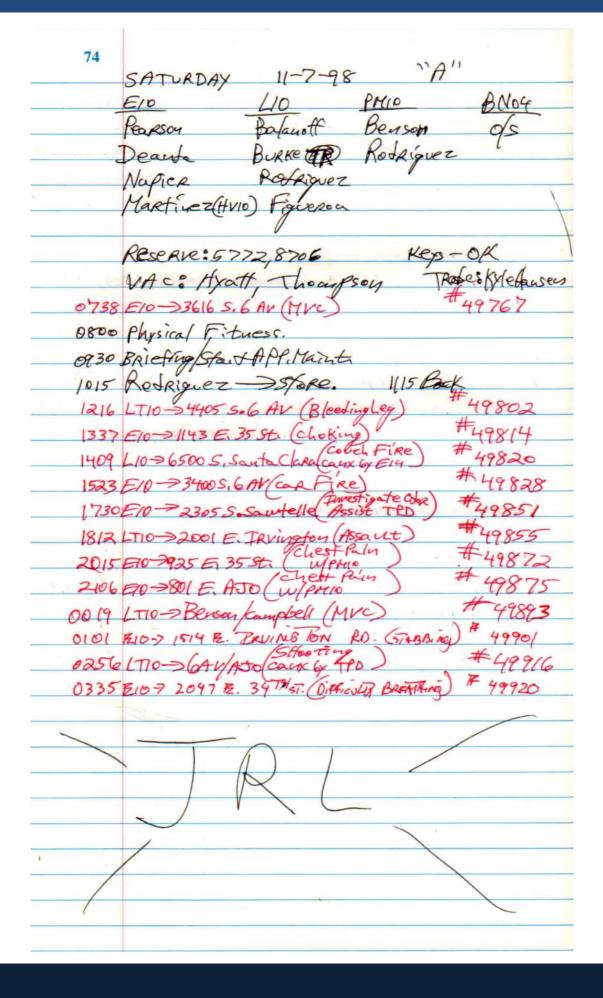

|
|              |                                                          |
|              |                                                          |
|              |                                                          |
|              |                                                          |
|              |                                                          |
|              |                                                          |
|              |                                                          |
|              |                                                          |
|              |                                                          |
|              |                                                          |









|             | C 11-8-98 SUNDAP                             |
|-------------|----------------------------------------------|
|             | E-10 L-10 PM-10 BNO4                         |
|             | PEERDEORT LOWE STEVENS HART                  |
|             | FIGUEROA BALLETT KELAKER                     |
|             | MOCKBEE WALSH VAC BANTER                     |
|             | HERNANDEZ CUMMINGS 5/2-BARRAR                |
| 1000        | and the second                               |
| 0 800       | P.E.                                         |
| 0930        | STATION APPARATUS MAINT,                     |
| 1146        | E-16 2418 5, LAYTON (BEES) 49961             |
| 1303        | LD-10 931 S. HIGHLAND (CANX) 49984           |
|             | ETO 4980 S. CAMPBELL (MART