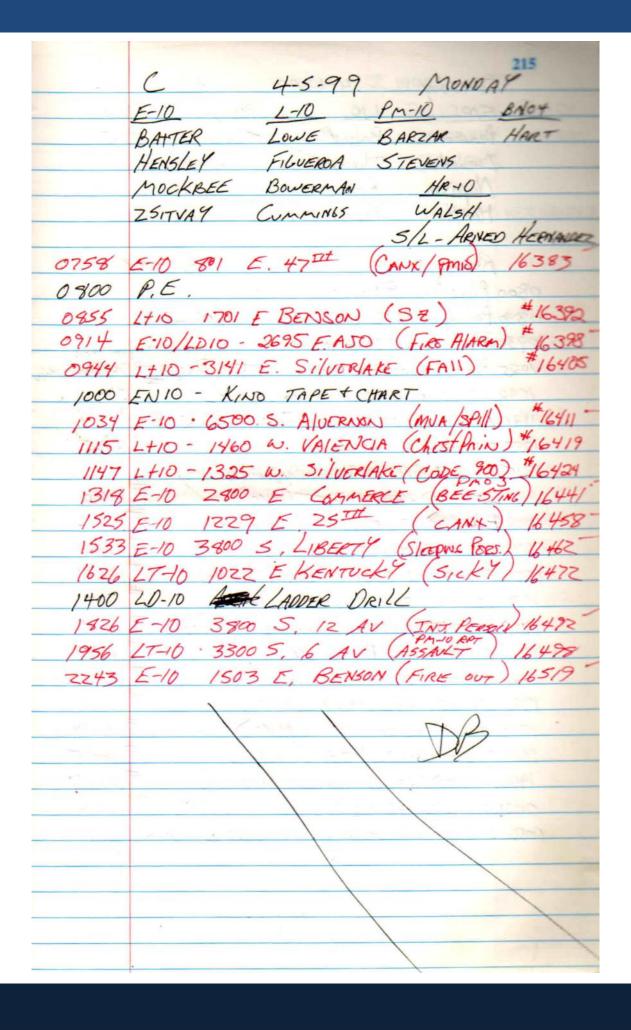

DIEEDING/FRIOTO 18                                                 |
|      |                                                                                 |
|      |                                                                                 |
|      |                                                                                 |
|      |                                                                                 |
|      |                                                                                 |
|      |                                                                                 |
|      |                                                                                 |
|      |                                                                                 |





| WED. APRIL 7, 1999  ENIO LIO PINIO BAXTER LOWE BARZAR HENSLEY FIGUEROA STEVENS MOCKBEE WAISH  ZSITVAY CUMMINGS VAC: HERNANDE  OROO P.E.  0930 STATION/APPARATUS MAINT.  1052 LT-10 4801 S. CAMPBELL (LOCK OUT) 16744  1346 LT-10 132 W. TRVINITON (COME 900) 16766  1430 LT-10 POST FIRE CRITIQUE  1427 LT-10 64 E. BRADWAY (ENY) 16776  1500 LT-10 PREPLAN "A" MOUNTAIN DRILL  1458 LT-10 839 W. CONBRESS (LOCK OUT) 16789  1740 LT-10 1150 E. TRVINITON (DI BITE) 16823  1665 E-10 6500 S. COUNTRY CLUB SPILL 1803  1857 LT-10 341 W. ATO (CANY) 16832  2059 LT-10 3650 S. PARK (ARBINIAL PAINS) 16831  0628 LD-10 7051 S. TUCSON (EANY) 16876 |        | 217