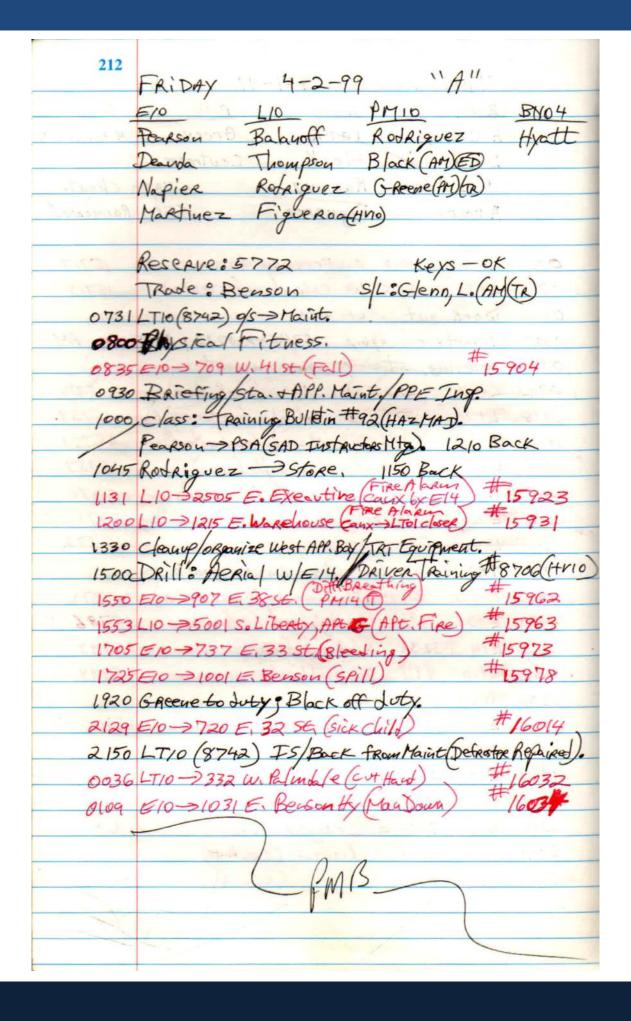

+10 3474 5, Lundy (cutwrist) 15772       |
| 1459  | E10 49/1 5 Hydland (refusal) 15786        |
| 1528  | E10 3233 S. Pinal (0B) 15793              |
| 1539  | L+10 4911 5. Highland 15794               |
| 1600  | work out - E10                            |
| 1721  | E10 849 W. Irvington (mva) 15811 -        |
| 1733  | Lt10 1501 5. cherry bell (fall) 15813     |
|       | E10 1200 E Benson (MUR) 15823 -           |
| 1941  | E10 4004 5 Park (steam) 15836 -           |
| 2200  | E10 750 E Irvington (fell) 15859 -        |
| 2040  | LTIS 2828 E. Proctus (CN, PMIO) 15845     |
| 10516 | LTIO 3601 5. 16 (Sick @) 15889            |
|       |                                           |
|       |                                           |
| *     |                                           |



|      | SAT. APRIL 3, 1999 "C"                                                          |
|------|---------------------------------------------------------------------------------|
|      | ENIO LIO PMIO BNOY                                                              |
|      | BAXTER LOWE BARZAR HART                                                         |
|      | HENSLEY FIGUEROA STEVENS                                                        |
|      | MOCKBEE WAISH                                                                   |
|      | ZSITVAY CUMMINGS S/L: HERNANDEZ                                                 |
|      |                                                                                 |
| 0739 | 1+10-2427 E. PARKSIDE (UNCONS. PORS)#16054