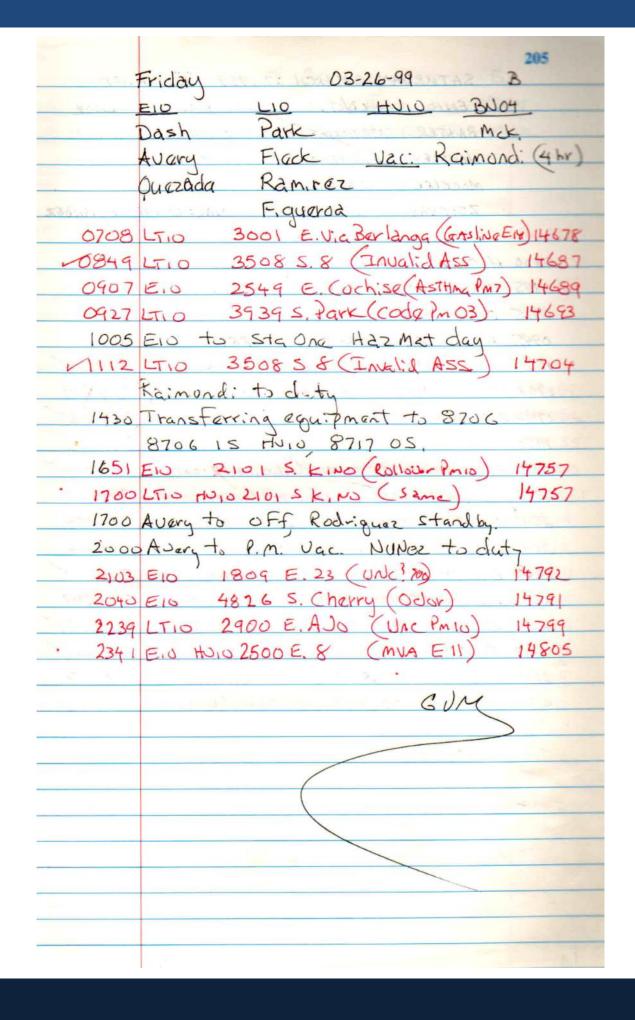

|



| 206          | SATURDAY MARCH 27,1999 "C" SHIFT