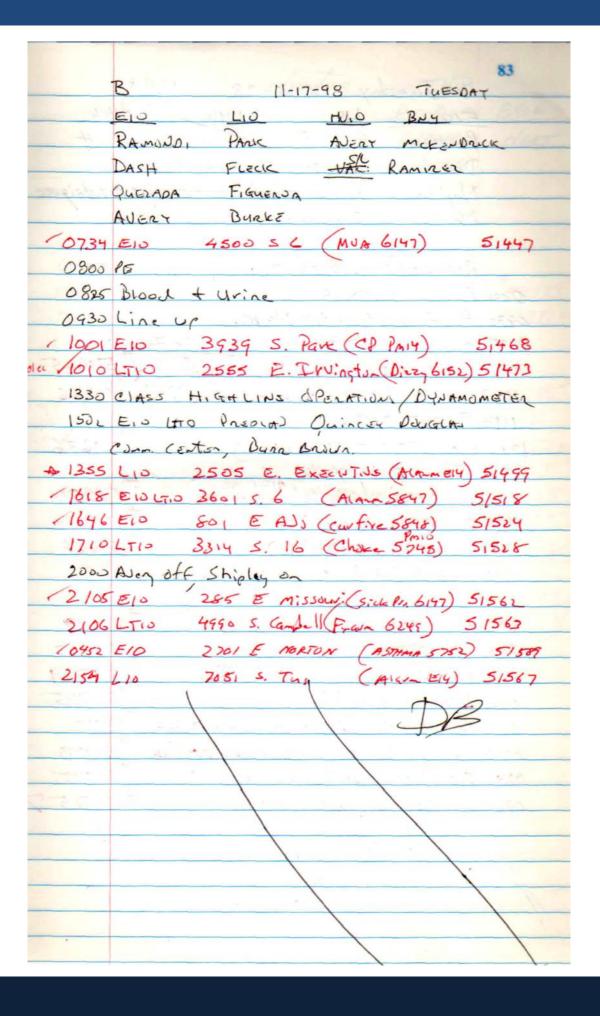

|
|       |                                                                        |
|       |                                                                        |
|       |                                                                        |
|       |                                                                        |
|       |                                                                        |
|       |                                                                        |
|       |                                                                        |
|       |                                                                        |
|       |                                                                        |



|             | C 11/19/98 THUR                       | 85      |
|-------------|---------------------------------------|---------|
|             | E-10 1-10 PM-10                       | BNOT    |
|             | BATTER LOWE BARZAR                    | HART    |
|             | FIGUEROA BAGGETT STEVENS              |         |
|             | MOCKBEE WALSH                         | 15      |
|             | HERNANDEZ FIGUEROA, J. (E.D.)         |         |
|             |                                       |         |
| <i>C800</i> | Sta 10 - FNNUAL Phys. Blood work      | 4       |
| 0833        | ENIO- 1031 E BONSON (SICK PORS. PMIO, | 5/773   |
| 0904        | Lt10 - 2950 E IRVINGTON (lock in)     | 51779 V |
| 0930        | BRIEFING                              | 190     |
| 1000