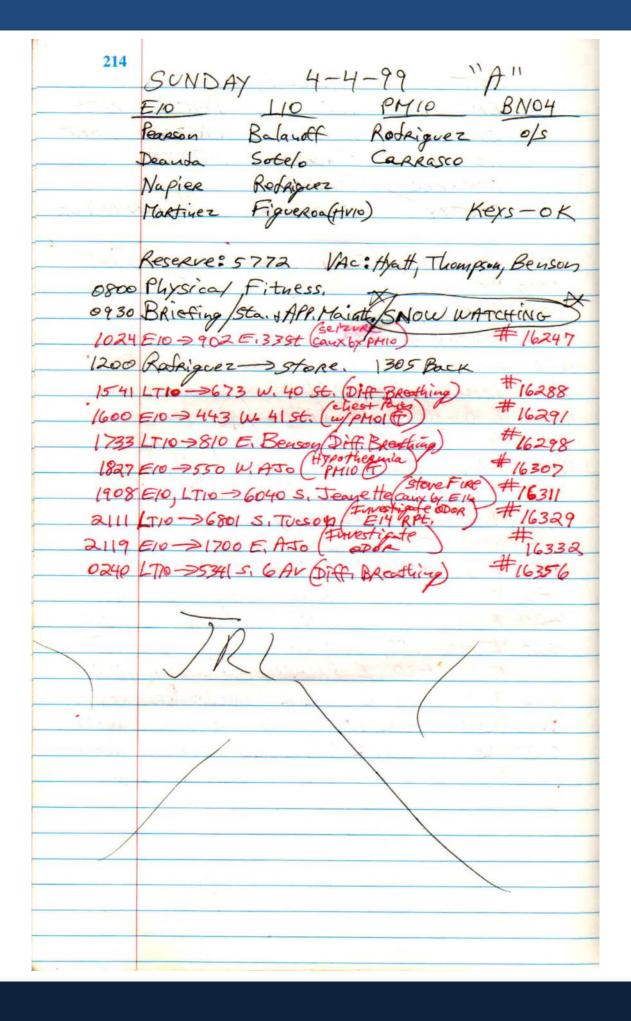

O DIEEDING/FRIOTO 18                                                 |
|      |                                                                                 |
|      |                                                                                 |
|      |                                                                                 |
|      |                                                                                 |
|      |                                                                                 |
|      |                                                                                 |
|      |                                                                                 |
|      |                                                                                 |





| WED. APRIL 7, 1999  ENIO LIO PINIO BAXTER LOWE BARZAR HENSLEY FIGUEROA STEVENS MOCKBEE WAISH  ZSITVAY CUMMINGS VAC: HERNANDE  OROO P.E.  0930 STATION/APPARATUS MAINT.  1052 LT-10 4801 S. CAMPBELL (LOCK OUT) 16744  1346 LT-10 132 W. TRVINITON (COME 900) 16766  1430 LT-10 POST FIRE CRITIQUE  1427 LT-10 64 E. BRADWAY (ENY) 16776  1500 LT-10 PREPLAN "A" MOUNTAIN DRILL  1458 LT-10 839 W. CONBRESS (LOCK OUT) 16789  1740 LT-10 1150 E. TRVINITON (DI BITE) 16823  1665 E-10 6500 S. COUNTRY CLUB SPILL 1803  1857 LT-10 341 W. ATO (CANY) 16832  2059 LT-10 3650 S. PARK (ARBINIAL PAINS) 16831  0628 LD-10 7051 S. TUCSON (EANY) 16876 |        | 217