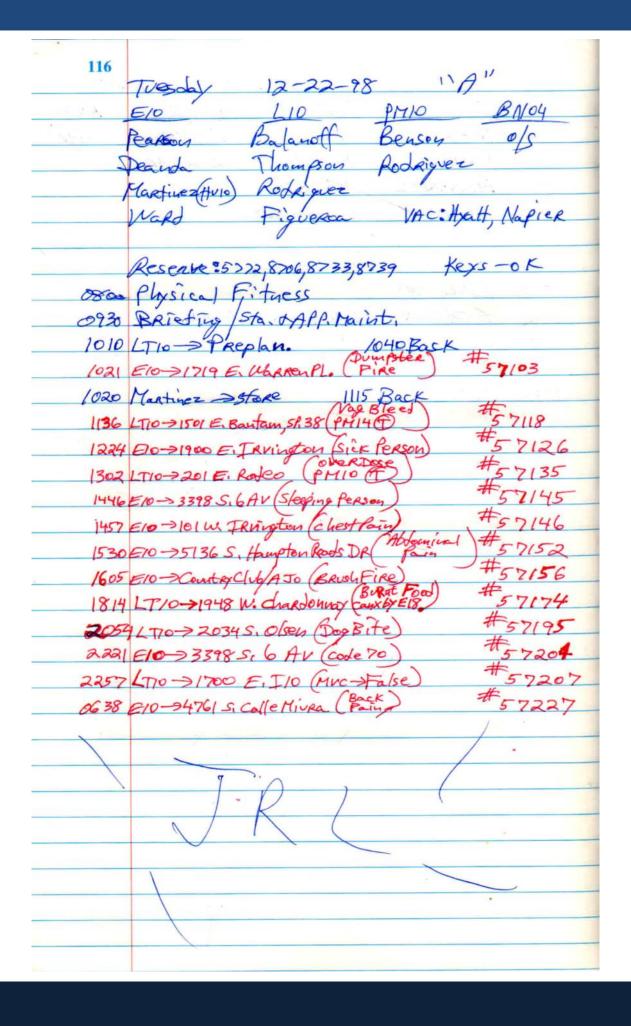

| CONTI              |                   | 36777             |









|          | C 12/23/94 WED 117.                                |
|----------|----------------------------------------------------|
|          | E-10 L-10 PM-10 BNO4                               |
|          | NOFS LOWE BARREN HAR                               |
|          | FIGUEROA BALGETT STEVENS                           |
|          | MOCKBEE (HR-10) WALSH                              |
|          | HERNANDEZ CUMMINIS                                 |
| -        | 2SITVAY .                                          |
|          |                                                    |
| 0800     | P.C                                                |
| 0930     | LINE UP,                                           |
| 1000     | STATION / APPARATUS MAINT,                         |
| 0440