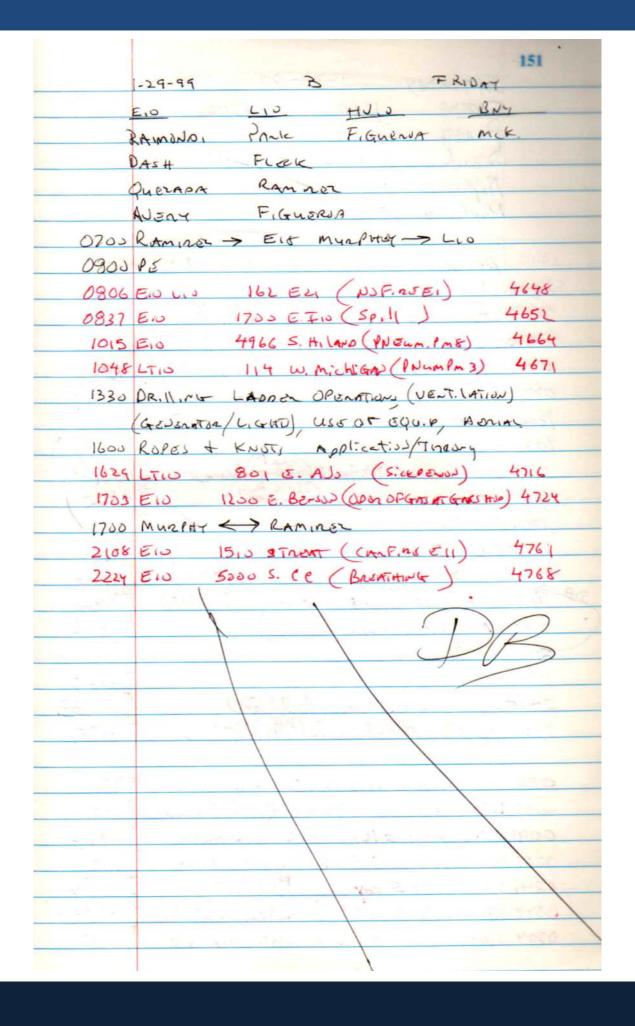

| (JIO, ENB - 1800 W. Valencia (gos line) # 4550  |
| 1619    | TIO > BOK Bilby (BUS K. COR)                    |
| 1905    | E10 →1020 E. 35 St. (Ditt Breaking) #4585       |
| 1915    | Malleutine to Juty PMIO.                        |
|         | Benson >Sta. 16                                 |
|         | E10, L10 → 2800 E. AJO (Alarm) #4593            |
|         | LTIO > 156 W. Aviation (Assault) #4599          |
| 2324    | L10 > 617 N. SautaRita Cayx > Loi closes # 4614 |
| 0116    | do + 1200 E. AJO (BashFire) 14622               |
| 0402    | LTIO -> 1120 E Tavington, At 809 (Mprio) #4630  |
|         |                                                 |
|         |                                                 |
|         |                                                 |



| 152