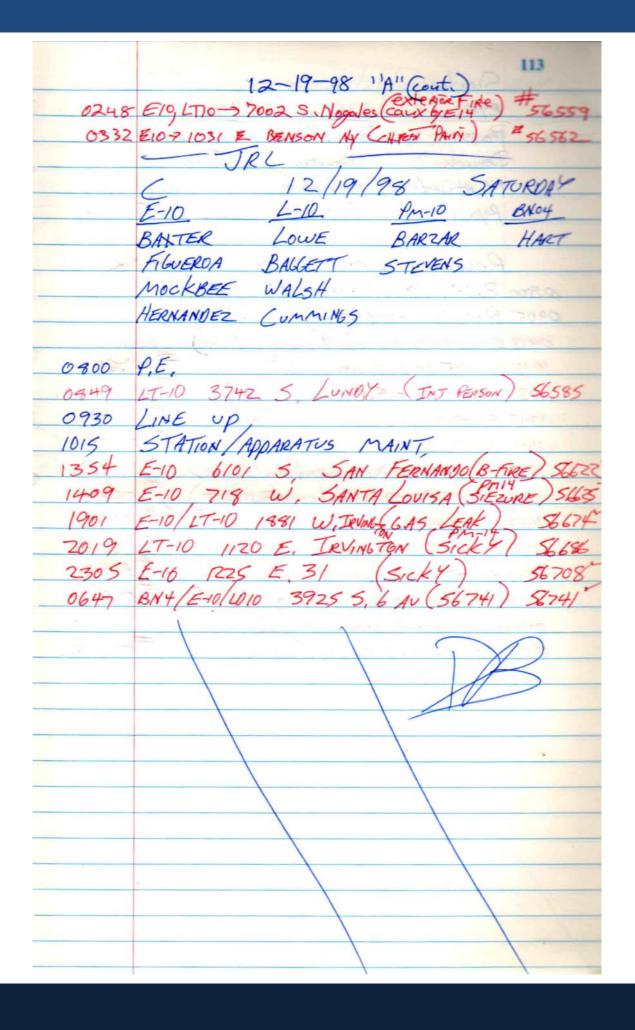

| CONTI              |                   | 36777             |









|          | C 12/23/94 WED 117.                                |
|----------|----------------------------------------------------|
|          | E-10 L-10 PM-10 BNO4                               |
|          | NOFS LOWE BARREN HAR                               |
|          | FIGUEROA BALGETT STEVENS                           |
|          | MOCKBEE (HR-10) WALSH                              |
|          | HERNANDEZ CUMMINIS                                 |
| -        | 2SITVAY .                                          |
|          |                                                    |
| 0800     | P.C                                                |
| 0930     | LINE UP,                                           |
| 1000     | STATION / APPARATUS MAINT,                         |