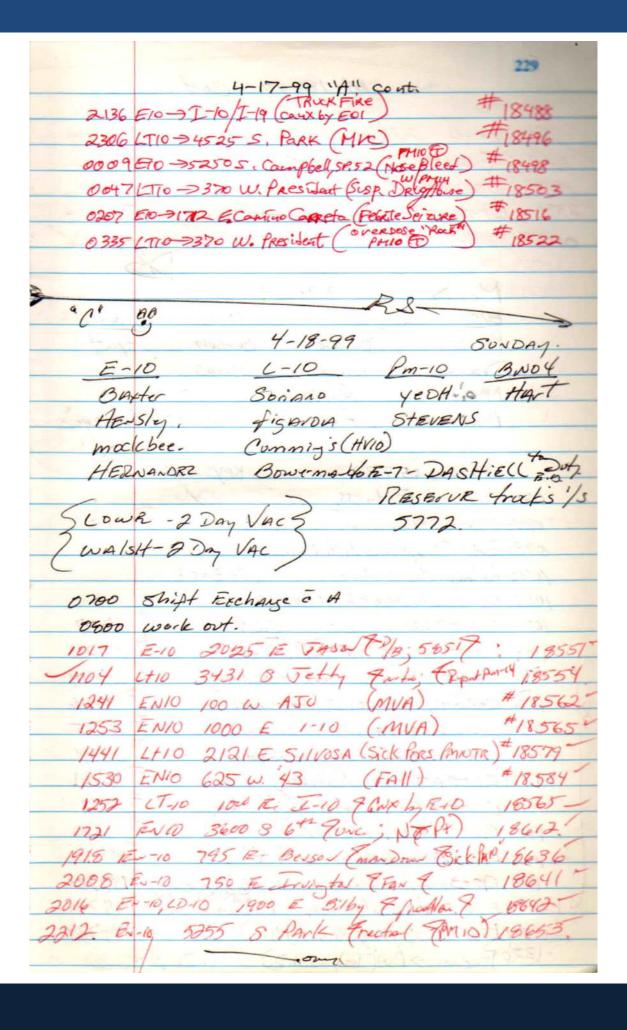

k to Juty ED; Bothe of Juty. 1533 E10 550 W. A10 False med. 18418                                               |    |
| ille o ( Coul ) the day                                                                                                        |    |
| 1939 E10 WIO 1050 E 8 hldg fire (Graffer) # 18464                                                                              | 1  |
| 1952 EIDLDID 119 N. Mountain house Fire") 1846                                                                                 |    |
| 2012 F10 - 2117 S. Hemlock SV (Investrate) # 1847                                                                              |    |
| 2015 LD10 ->3775 E. 34St (Schoke Noy) # 184                                                                                    | 14 |



232< d 4-20. Cal. EN-10 100 B. ECVIRA 9 CNY 12 ENH 8 8 18915 1450 40-RNO 23125 Blumber Thousefire 19924 1655 Ct-10 200 W Columbia Proto; 59469 18948 Baxton to ENIO - SORIANO OFF COMMUNES told EN10 - 2100 E SUNTANO (BRUSH FIRE) EN10- 900 W. 44 (CAR FIRE) ENIO - 4285 S. SANTA R. TA (DUMPSTONE) #18011 0212 0317 ENIO/LDIO - 7100 E. CENTENNIA/ (BRUSH FIRE) #19015 2100 HORNANDER to STA / (NEDNESDAY 4-21-99 "A") PMIO BNO4 SAUNDERS Belavoff Beisson Hyatt Nabel Sole/p Rodriguez Napier Rodgiguez Martinez (HVIO) Figueron Kes-ox Reserve: 5772,8739 VAC: Thompson(AM), Deaudu(AM) Suring: Peaker >BNO2 0730 E10 of Rigchauge from #8737 > #8745 0800 Physical Fitness. # 19037 0816 L10 → 2800 E. AJO(FIREALARM). 1620 IS 1646 Back 08 20 E10 0/5 -> PSA (S.A.D.). 0835 LIO → 2800, E. AJO (Fire Alaxy) #19041 0930