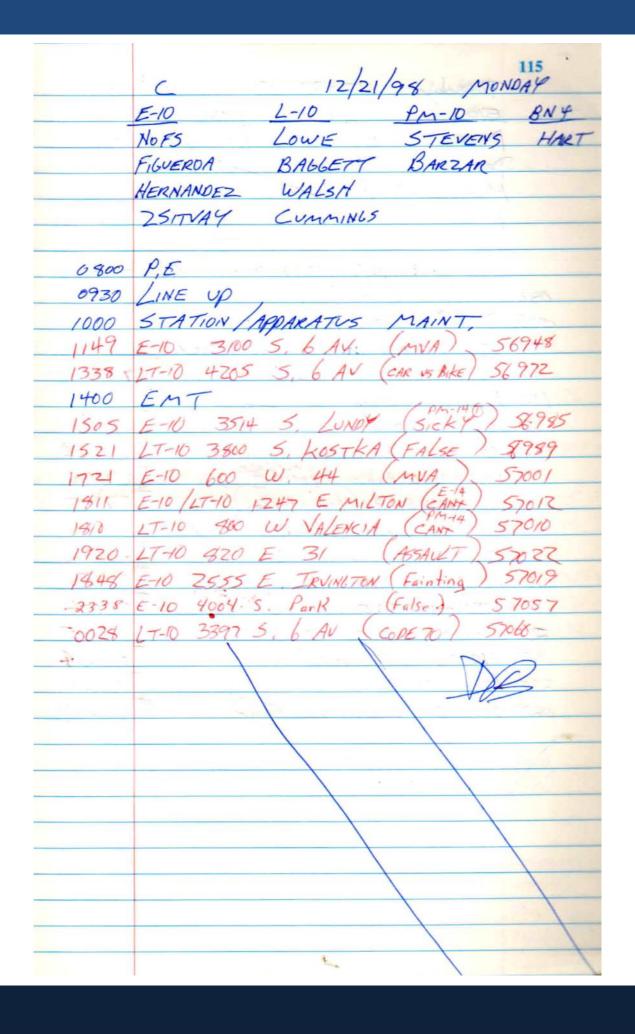

| CONTI              |                   | 36777             |









|          | C 12/23/94 WED 117.                                |
|----------|----------------------------------------------------|
|          | E-10 L-10 PM-10 BNO4                               |
|          | NOFS LOWE BARREN HAR                               |
|          | FIGUEROA BALGETT STEVENS                           |
|          | MOCKBEE (HR-10) WALSH                              |
|          | HERNANDEZ CUMMINIS                                 |
| -        | 2SITVAY .                                          |
|          |                                                    |
| 0800     | P.C                                                |
| 0930     | LINE UP,                                           |
| 1000     | STATION / APPARATUS MAINT,                         |
| 04