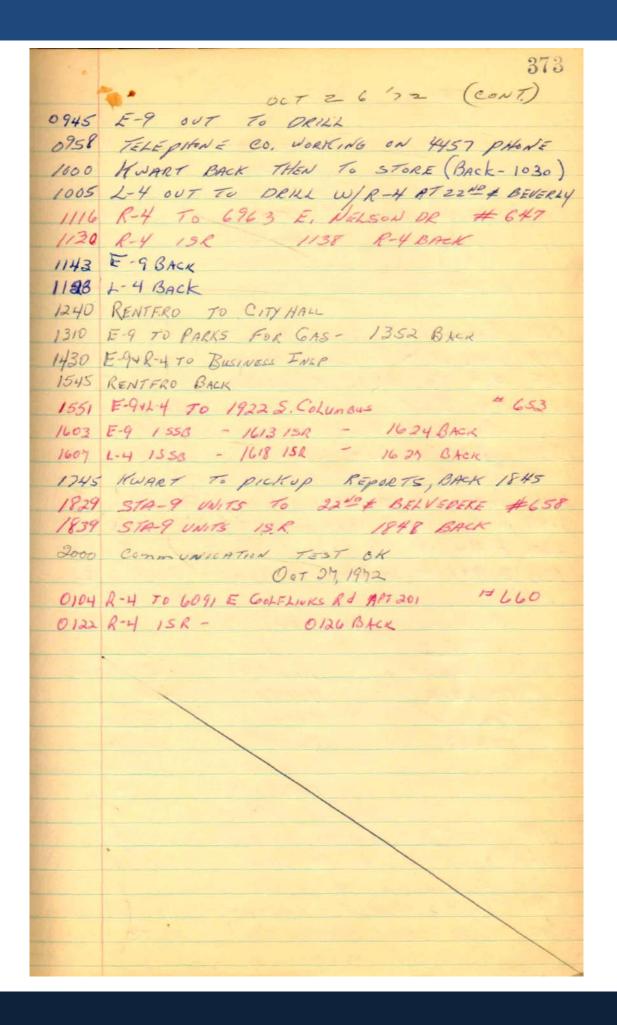

|
| - bull   | BAGGETT 257 IN RESERVE                                      |
|          |                                                             |
| 0700     | AUTO HOUSE LIGHTS NOT WORKING                               |
| 0753     | 5 TELETYPE, RADIO & SPEAKERS TEST OK                        |
| 080      | O LINE UP & PHYSICAL FITNESS                                |
| 000      | 5 FIRE PHONE & ROLL CALL                                    |
| 081      | O KWART TO STA I W/ CAR 0159                                |
| 084      | O COMM. TECH. MARINED TO REPAIR HOUSE LTS                   |
| 005      | 2 AUTO HOUSE LIGHTS OPERATIONAL                             |
| 013      | OIL & FILTER CHANGE ON 2507 (T-9)                           |



| 374   |                  |                                |                                         |
|-------|------------------|--------------------------------|-----------------------------------------|
|       | FRIDAY           | Oct. 27,1972                   | "6"                                     |
|       | E-9              | CARRILLO                       | CAR-62                                  |
|       | KAIN             | CARRILLO                       | DUPONT                                  |
|       | SAUNDERS         | SALGADO                        | RESERVE                                 |
|       | BOYKA            | ERICKSON                       | E-2507                                  |
|       | mithalouse       | ChOVER                         | VAC