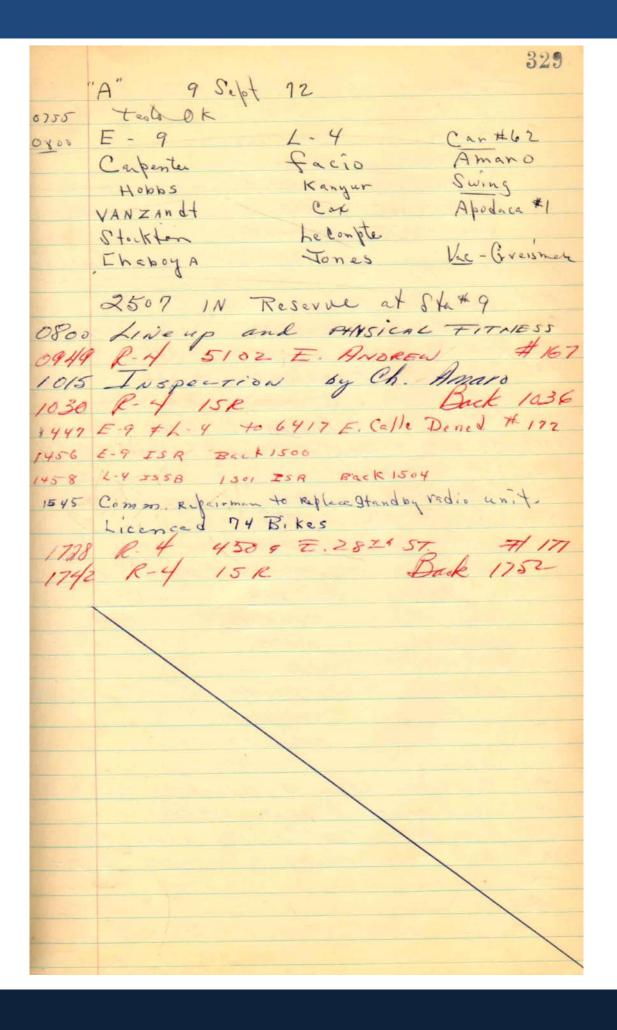

|
| رددد     | R-4 ISSB                                               |
| 2229     | R-4 To St. Josephs BALK 2242                           |
|          | E-9 ISR. BACK 2317                                     |
|          | R-4 TO & 314 E. FORDHAM DR. # 165                      |
| 0304     | R-4 IN SERVICE RETURNING - BACK 0307                   |
|          |                                                        |
|          |                                                        |
|          |                                                        |
|          |                                                        |
|          |                                                        |
|          |                                                        |



330 SUNDAY SEPT. 10, 1972 CAR-6 E-9 1-4 KAIM CARRILLO DUPONT SAVINDERS DIGGERS SUTHERLAND MURTHA SWING mittalouse STRICKLING FICKEL MEANALLY VAC JORCENSEN BOYKA 0755 Comm PAR TEST OK. 0910 L.48R.4 OUT TO DRILL BALK 1115 0936 R-4 TO 4926 E. WINSETT # 184 0953 E-9 TO 7034 E. KENYON DR. # 187 0956 R-4 IN SERVICE RETURNING - BACK TO DRILL 1006 E-9 IN SERVICE RETURNING - BACK 1013 1013 E9 OUT TO DRILL - BACK 1120 1142 R-4 TO 4831 E. DIND ST # 189 1200 R-4 ISR. BALL 1212 2000 LEBARON TO DUTY - DICGENS RELIEUED amarle MONDAY SEPT. 11 1972 "B" L-4 SWING RENTERO SAMORANO LAMANDA DIGGENS DUFFY KINSTLE BALDWIN BOGGS KWART 2507 IN RESERVE SPAULDING BAGGETT 0955 TELETYPE RADIO & SPEAKERS TEST OK 0800 LINE UP & PHYSICAL FITNESS 0805 FIRE PHONE TEST & ROLL CALL 0848 R-4 TO DECADWAY & ROSEMONT # 207 085