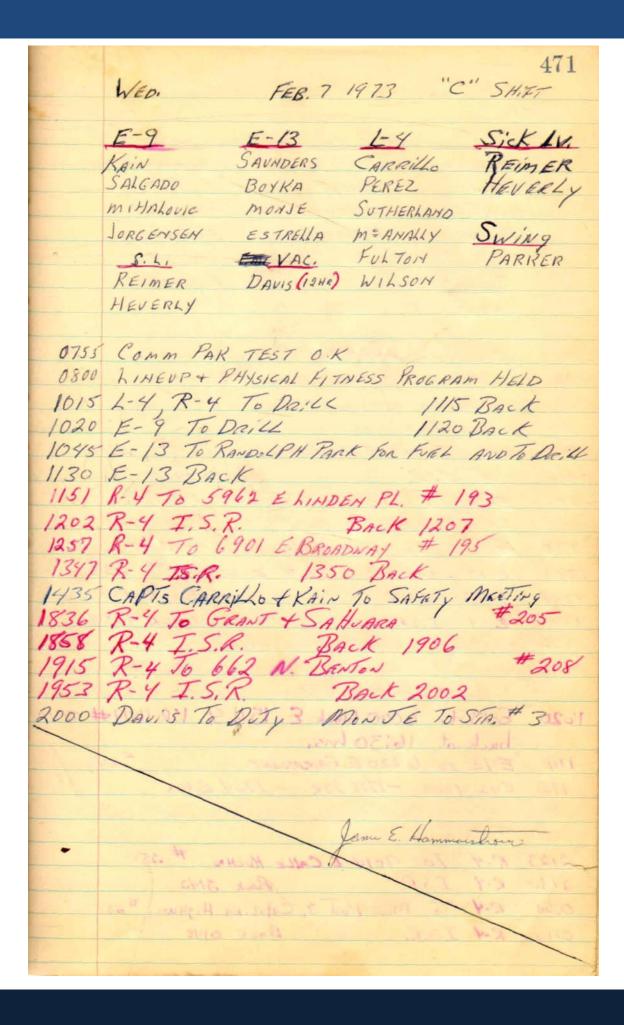

te Hobbs Barns Kangur Jones wise Cox Lwop Pawelczyk Kalaf VANZANIK Gricimes wood Brantie 0800 Took OK LINE UP = PHYSICAL FITHE 1000 Class ON Job SURVEY 1200 1300 STA. 9 JUNITS to drill 1: 1431 Caply facis, Corpenter & Santors to Safety Moeting Back 1tho 1658 E-B to So. Witnot - D. M gt #16 1704 E-13 ISR 1751 R-4 to 5743 E 24th - AS 1754 # 171 1812 : R4 ISSB 1822 R4 - + 7933 E WIMMERES # 173 1851 R4 - ISR 1915 TB 1851 F-9,13 \$6-4 to 6606 E Lehigh +174 1958 L-4 ISR 2001 TB 1958 E-13 ISR 2012 TB 2010 E-9 ISR 2003 TB 2027 E, 9, 13 # L-4 to 530 N Wilmot #175 2032 E,13 \$ L-475R 2037 TB 2042 E-8 ISR 2046 TB 0208 E-9,13 \$ L 4 4 6169 E 30 # 188 0216 E, 13 # LY ISSB 0224 E 13 ISR 0229 TB 0234 E9 to L4/ISR 0237 L-4 Back 0239 E-9 Back . Ly was hit by door when leaving the station (to this Alatin)



| 472    |