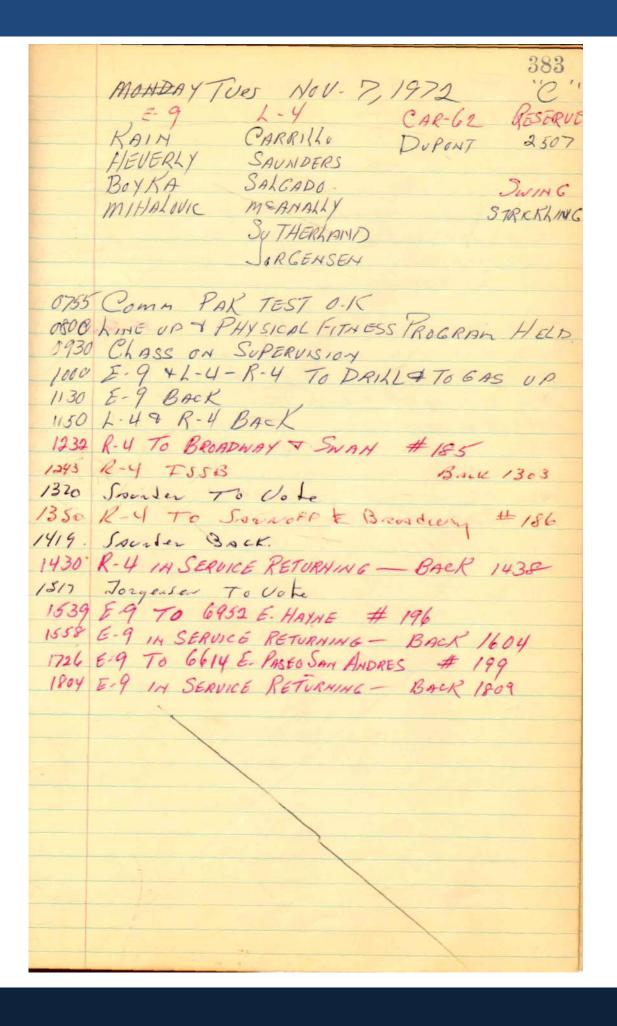

|



| 384      |