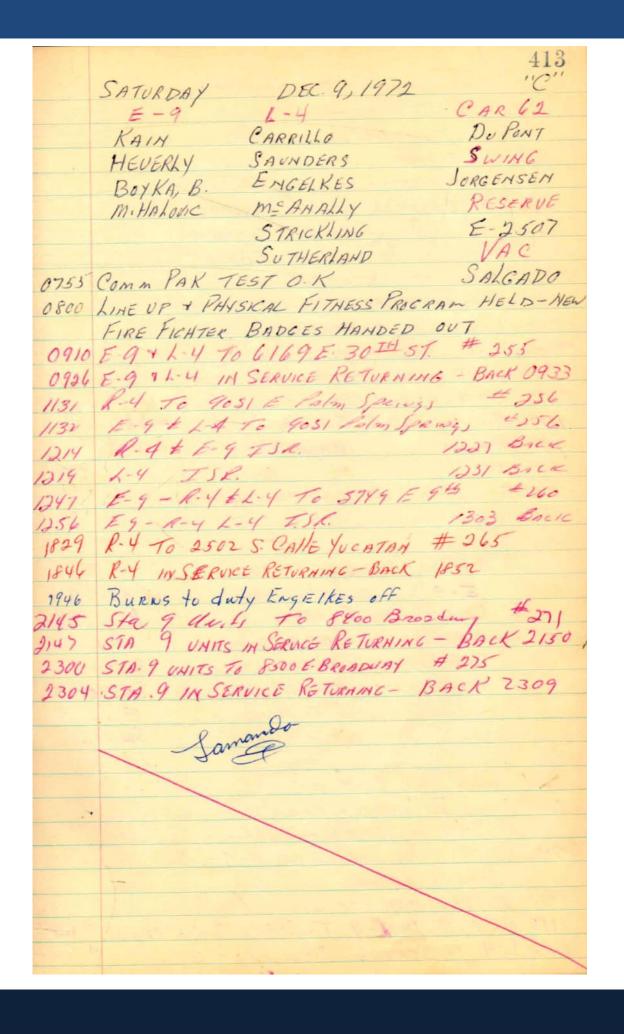

|

412 7 Dec Cont. 734 Stag duits To 3557 Wilmot 215 1743 1745 F-9 To Rondolph For Gos- Back 1820 1824 STA. 9 UNITS TO 355 N. WILMON # 218 1826 L-4 & R-4 IN SERVICE RETURNING - BACK 1829 1837 E-9 IN SERVICE RETURNING - BACK 1840 2050 E9 TO CRAYCROFT + 22MD ST # 222 2127 E-9 IM SERVICE RETURNING - BACK 21324 "A" Dec 8,12 FRIDAY 0755 tutolk #62. Lovio 0800 E-9 Carpenter David Hobbs Vanzandt Baldwin La Compte Apodaca Amaro Cox Grisomy Brauette Vones Stockton #11 2500 In Reserve 0800 Makany 58 for Apodaca LINE up and PHYSICAL TITNESS 0839 K-9 to TRNB. COMPLEX FOR glass 0953 Bldg. Maint PICKED UP REPRIE 1031 2.4 19R. Sylvane #229 1031 2.4 19R. Back/030 1031 L.4 18R. 1330 E-9 \$ L-4 Bldg ens 2250 N. Crag croft 1600 F-9 PL-4 Back 1649 R-4 +022 & Avenida Siris #235 1701 R-4 FOR 1705 Beck



| 414                      |                    |               |